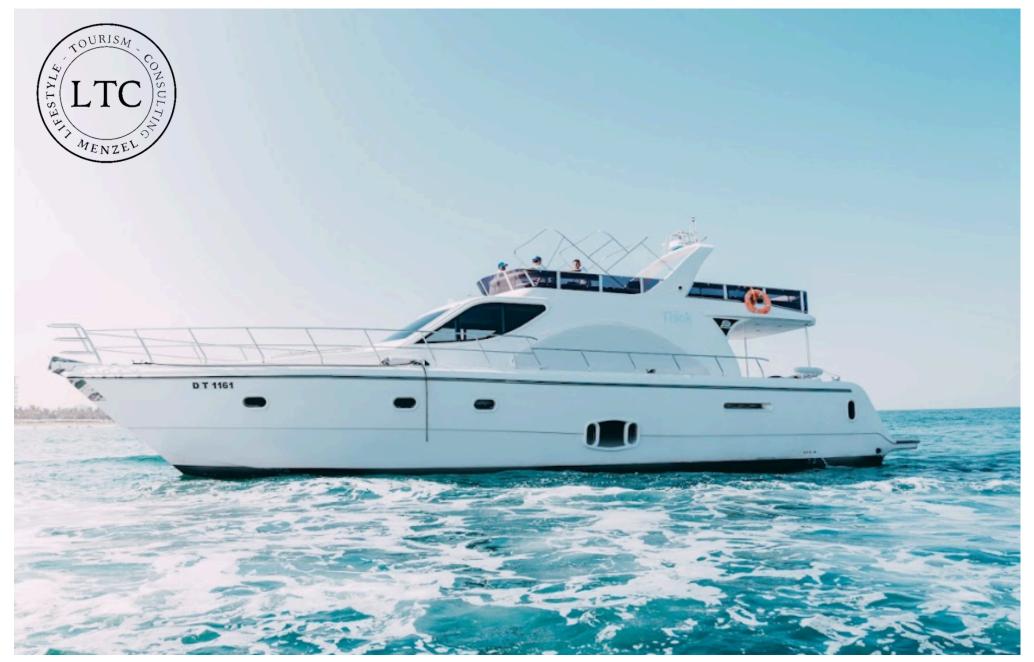

## Sharing Cruising

Duration: 1 hour

Itinerary: Marina Tour

Adult: 129 AED

Children: 60 AED





## Sharing Cruising Duration: 2 hour + BBQ Itinerary: Burj Coastline Adult: from 225 AED

Children: from 110 AED



# Sharing Cruising Duration: 2 hour + BBQ Itinerary: Burj Coastline Adult: from 199 AED Children: from 149 AED









### Capacity: 12 Guest Price/Hour: 695 AED Length: 42 ft









### Capacity: 15 Guest Price/Hour: 750 AED Length: 52 ft









### Capacity: 17 Guest Price/Hour: 850 AED Length: 52 ft









### Capacity: 17 Guest Price/Hour: 950 AED Length: 52 ft









#### Capacity: 20 Guest Price/Hour: 1,100 AED Length: 62 ft









#### Capacity: 25 Guest Price/Hour: 1,200 AED Length: 68 ft









#### Capacity: 25 Guest Price/Hour: 1,350 AED Length: 62 ft









#### Capacity: 30 Guest Price/Hour: 1,500 AED Length: 75 ft









#### Capacity: 30 Guest Price/Hour: 1,700 AED Length: 72 ft









#### Capacity: 40 Guest Price/Hour: 3,500 AED Length: 60 ft









#### Capacity: 45 Guest Price/Hour: 1,350 AED Length: 85 ft









#### Capacity: 45 Guest Price/Hour: 1,350 AED Length: 85 ft









#### Capacity: 65 Guest Price/Hour: 1,550 AED Length: 85 ft









#### Capacity: 90 Guest Price/Hour: 2,850 AED Length: 90 ft









#### Capacity: 100 Guest Price/Hour: 2,950 AED Length: 101 ft









#### Capacity: 250 Guest Price/Hour: 6,550 AED Length: 155 ft