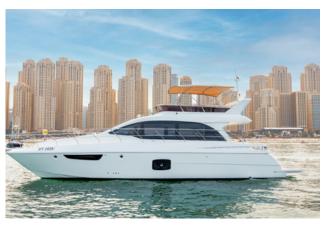

#### Sharing Cruising

Duration: 1 hour

Itinerary: Marina Tour

Adult: 129 AED

Children: 60 AED





## Sharing Cruising Duration: 2 hour + BBQ Itinerary: Burj Coastline Adult: from 225 AED

Children: from 110 AED



# Sharing Cruising Duration: 2 hour + BBQ Itinerary: Burj Coastline Adult: from 199 AED Children: from 149 AED









### Capacity: 12 Guest Price/Hour: 695 AED Length: 42 ft









### Capacity: 15 Guest Price/Hour: 750 AED Length: 52 ft









### Capacity: 17 Guest Price/Hour: 850 AED Length: 52 ft









### Capacity: 17 Guest Price/Hour: 950 AED Length: 52 ft









#### Capacity: 20 Guest Price/Hour: 1,100 AED Length: 62 ft









#### Capacity: 25 Guest Price/Hour: 1,200 AED Length: 68 ft









#### Capacity: 25 Guest Price/Hour: 1,350 AED Length: 62 ft









#### Capacity: 30 Guest Price/Hour: 1,500 AED Length: 75 ft









#### Capacity: 30 Guest Price/Hour: 1,700 AED Length: 72 ft









#### Capacity: 40 Guest Price/Hour: 3,500 AED Length: 60 ft









#### Capacity: 45 Guest Price/Hour: 1,350 AED Length: 85 ft









#### Capacity: 45 Guest Price/Hour: 1,350 AED Length: 85 ft









#### Capacity: 65 Guest Price/Hour: 1,550 AED Length: 85 ft









#### Capacity: 90 Guest Price/Hour: 2,850