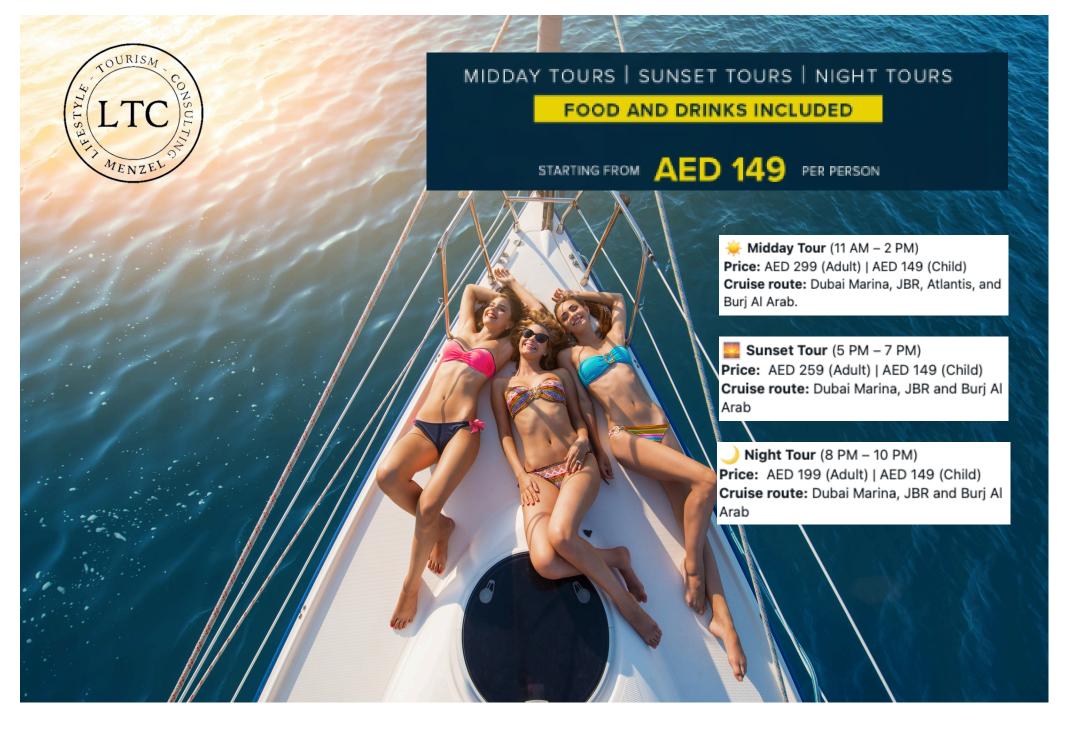

#### Sharing Cruising

Duration: 1 hour

Itinerary: Marina Tour

Adult: 129 AED

Children: 60 AED





## Sharing Cruising Duration: 2 hour + BBQ Itinerary: Burj Coastline Adult: from 225 AED

Children: from 110 AED



# Sharing Cruising Duration: 2 hour + BBQ Itinerary: Burj Coastline Adult: from 199 AED Children: from 149 AED









### Capacity: 12 Guest Price/Hour: 695 AED Length: 42 ft









### Capacity: 15 Guest Price/Hour: 750 AED Length: 52 ft









### Capacity: 17 Guest Price/Hour: 850 AED Length: 52 ft









### Capacity: 17 Guest Price/Hour: 950 AED Length: 52 ft









#### Capacity: 20 Guest Price/Hour: 1,100 AED Length: 62 ft









#### Capacity: 25 Guest Price/Hour: 1,200 AED Length: 68 ft









#### Capacity: 25 Guest Price/Hour: 1,350 AED Length: 62 ft









#### Capacity: 30 Guest Price/Hour: 1,500 AED Length: 75 ft









#### Capacity: 30 Guest Price/Hour: 1,700 AED Length: 72 ft









#### Capacity: 40 Guest Price/Hour: 3,500 AED Length: 60 ft