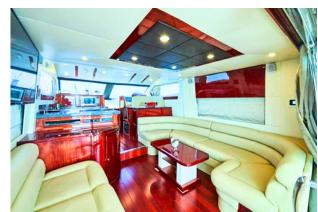

#### Sharing Cruising

Duration: 1 hour

Itinerary: Marina Tour

Adult: 129 AED

Children: 60 AED





## Sharing Cruising Duration: 2 hour + BBQ Itinerary: Burj Coastline Adult: from 225 AED

Children: from 110 AED



# Sharing Cruising Duration: 2 hour + BBQ Itinerary: Burj Coastline Adult: from 199 AED Children: from 149 AED









### Capacity: 12 Guest Price/Hour: 695 AED Length: 42 ft









### Capacity: 15 Guest Price/Hour: 750 AED Length: 52 ft









### Capacity: 17 Guest Price/Hour: 850 AED Length: 52 ft









### Capacity: 17 Guest Price/Hour: 950 AED Length: 52 ft









#### Capacity: 20 Guest Price/Hour: 1,100 AED Length: 62 ft









#### Capacity: 25 Guest Price/Hour: 1,200 AED Length: 68 ft









#### Capacity: 25 Guest Price/Hour: 1,350 AED Length: 62 ft









#### Capacity: 30 Guest Price/Hour: 1,500 AED Length: 75 ft









#### Capacity: 30 Guest Price/Hour: 1,700 AED Length: 72 ft









#### Capacity: 40 Guest Price/Hour: 3,500 AED Length: 60 ft









#### Capacity: 45 Guest Price/Hour: 1,350 AED Length: 85 ft









#### Capacity: 45 Guest Price/Hour: 1,350 AED Length: 85 ft









#### Capacity: 65 Guest Price/Hour: 1,550 AED Le