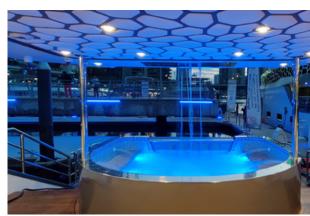

Guest Price/Hour: 750 AED Length: 52 ft









### Capacity: 17 Guest Price/Hour: 850 AED Length: 52 ft









### Capacity: 17 Guest Price/Hour: 950 AED Length: 52 ft









#### Capacity: 20 Guest Price/Hour: 1,100 AED Length: 62 ft









#### Capacity: 25 Guest Price/Hour: 1,200 AED Length: 68 ft









#### Capacity: 25 Guest Price/Hour: 1,350 AED Length: 62 ft









#### Capacity: 30 Guest Price/Hour: 1,500 AED Length: 75 ft









#### Capacity: 30 Guest Price/Hour: 1,700 AED Length: 72 ft









#### Capacity: 40 Guest Price/Hour: 3,500 AED Length: 60 ft









#### Capacity: 45 Guest Price/Hour: 1,350 AED Length: 85 ft









#### Capacity: 45 Guest Price/Hour: 1,350 AED Length: 85 ft









#### Capacity: 65 Guest Price/Hour: 1,550 AED Length: 85 ft









#### Capacity: 90 Guest Price/Hour: 2,850 AED Length: 90 ft









#### Capacity: 100 Guest Price/Hour: 2,950 AED Length: 101 ft









#### Capacity: 250 Guest Price/Hour: 6,550 AED Length: 155 ft