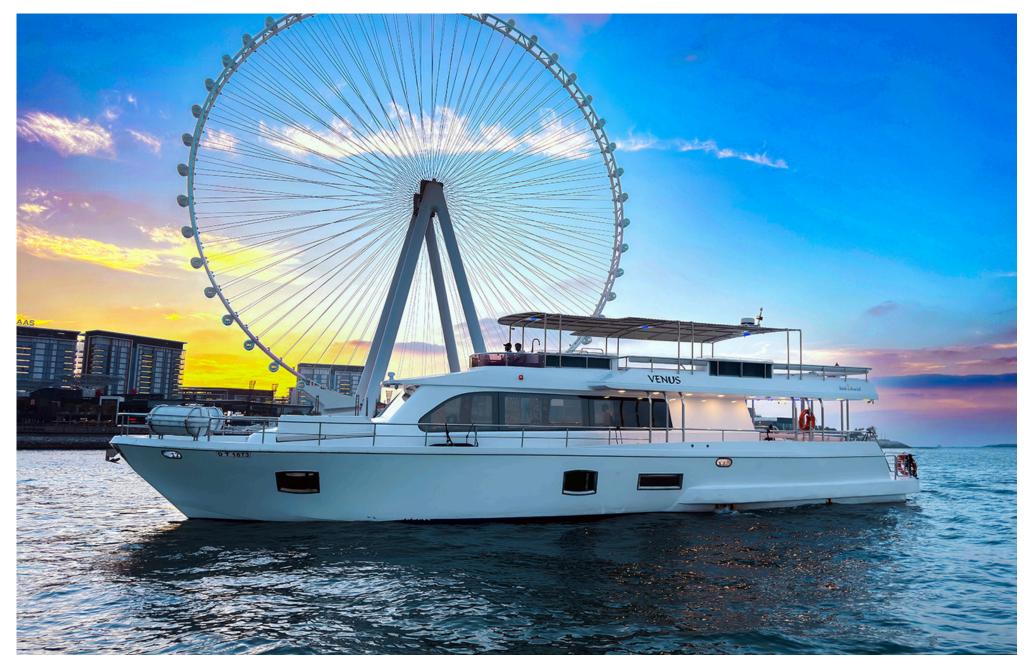

city: 12 Guest Price/Hour: 695 AED Length: 42 ft









### Capacity: 15 Guest Price/Hour: 750 AED Length: 52 ft









### Capacity: 17 Guest Price/Hour: 850 AED Length: 52 ft









### Capacity: 17 Guest Price/Hour: 950 AED Length: 52 ft









#### Capacity: 20 Guest Price/Hour: 1,100 AED Length: 62 ft









#### Capacity: 25 Guest Price/Hour: 1,200 AED Length: 68 ft









#### Capacity: 25 Guest Price/Hour: 1,350 AED Length: 62 ft









#### Capacity: 30 Guest Price/Hour: 1,500 AED Length: 75 ft









#### Capacity: 30 Guest Price/Hour: 1,700 AED Length: 72 ft









#### Capacity: 40 Guest Price/Hour: 3,500 AED Length: 60 ft









#### Capacity: 45 Guest Price/Hour: 1,350 AED Length: 85 ft









#### Capacity: 45 Guest Price/Hour: 1,350 AED Length: 85 ft









#### Capacity: 65 Guest Price/Hour: 1,550 AED Length: 85 ft









#### Capacity: 90 Guest Price/Hour: 2,850 AED Length: 90 ft









#### Capacity: 100 Guest Price/Hour: 2,950 AED Length: 101 ft









#### Capacity: 250 Guest Price/Hour: 6,550 AED Length: 155 ft