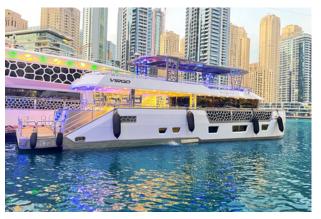

#### Capacity: 90 Guest Price/Hour: 2,850 AED Length: 90 ft

#### Capacity: 100 Guest Price/Hour: 2,950 AED Length: 101 ft