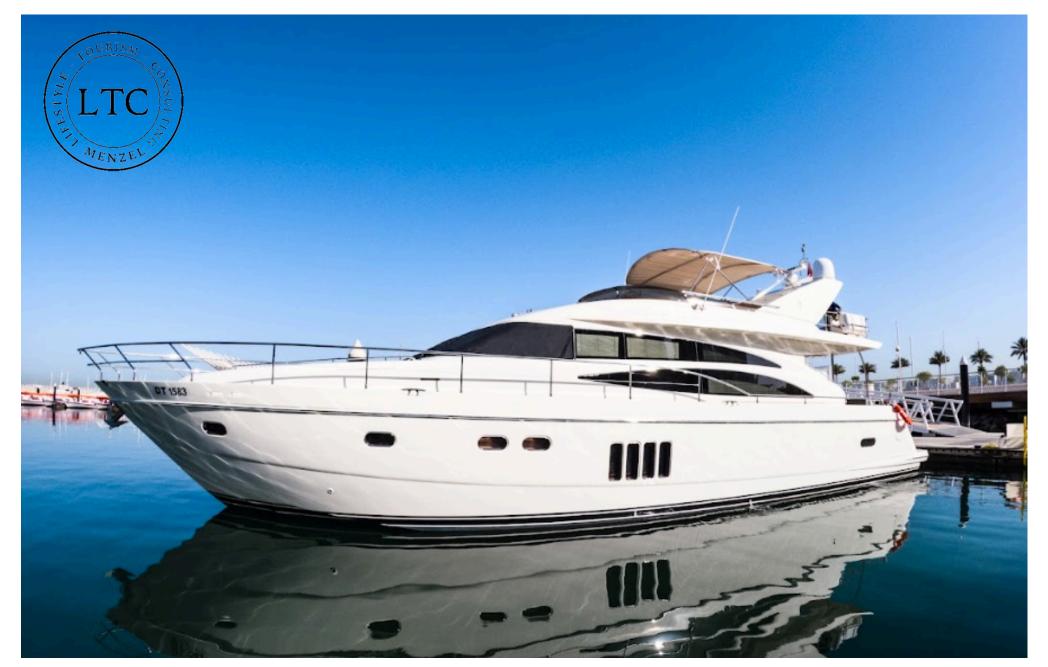

129 AED

Children: 60 AED





## Sharing Cruising Duration: 2 hour + BBQ Itinerary: Burj Coastline Adult: from 225 AED

Children: from 110 AED



# Sharing Cruising Duration: 2 hour + BBQ Itinerary: Burj Coastline Adult: from 199 AED Children: from 149 AED









### Capacity: 12 Guest Price/Hour: 695 AED Length: 42 ft









### Capacity: 15 Guest Price/Hour: 750 AED Length: 52 ft









### Capacity: 17 Guest Price/Hour: 850 AED Length: 52 ft









### Capacity: 17 Guest Price/Hour: 950 AED Length: 52 ft









#### Capacity: 20 Guest Price/Hour: 1,100 AED Length: 62 ft









#### Capacity: 25 Guest Price/Hour: 1,200 AED Length: 68 ft









#### Capacity: 25 Guest Price/Hour: 1,350 AED Length: 62 ft









#### Capacity: 30 Guest Price/Hour: 1,500 AED Length: 75 ft









#### Capacity: 30 Guest Price/Hour: 1,700 AED Length: 72 ft









#### Capacity: 40 Guest Price/Hour: 3,500 AED Length: 60 ft









#### Capacity: 45 Guest Price/Hour: 1,350 AED Length: 85 ft









#### Capacity: 45 Guest Price/Hour: 1,350 AED Length: 85 ft









#### Capacity: 65 Guest Price/Hour: 1,550 AED Length: 85 ft









#### Capacity: 90 Guest Price/Hour: 2,850 AED Length: 90 ft









#### Capacity: 100 Guest Price/Hour: 2,950 AED Length: 101 ft









#### Capacity: 250 Guest Price/Hour: 6,550 AED Length: 155 ft