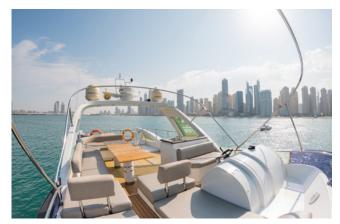

#### Sharing Cruising

Duration: 1 hour

Itinerary: Marina Tour

Adult: 129 AED

Children: 60 AED





## Sharing Cruising Duration: 2 hour + BBQ Itinerary: Burj Coastline Adult: from 225 AED

Children: from 110 AED



# Sharing Cruising Duration: 2 hour + BBQ Itinerary: Burj Coastline Adult: from 199 AED Children: from 149 AED









### Capacity: 12 Guest Price/Hour: 695 AED Length: 42 ft









### Capacity: 15 Guest Price/Hour: 750 AED Length: 52 ft









### Capacity: 17 Guest Price/Hour: 850 AED Length: 52 ft









### Capacity: 17 Guest Price/Hour: 950 AED Length: 52 ft









#### Capacity: 20 Guest Price/Hour: 1,100 AED Length: 62 ft









#### Capacity: 25 Guest Price/Hour: 1,200 AED Length: 68 ft









#### Capacity: 25 Guest Price/Hour: 1,350 AED Length: 62 ft









#### Capacity: 30 Guest Price/Hour: 1,500 AED Length: 75 ft









#### Capacity: 30 Guest Price/Hour: 1,700 AED Length: 72 ft









#### Capacity: 40 Guest Price/Hour: 3,500 AED Length: 60 ft









#### Capacity: 45 Guest Price/Hour: 1,350 AED Length: 85 ft









#### Capacity: 45 Guest Price/Hour: 1,350 AED Length: 85 ft









#### Capacity: 65 Guest Price/Hour: 1,550 AED Length: 85 ft









#### Capacity: 90 Guest Price/Hour: 2,850 AED Length: 90 ft









#### Capacity: 100 Guest Price/Hour: 2,950 AED Length: 101 ft









#### Capacity: 250 Guest Price/Hour