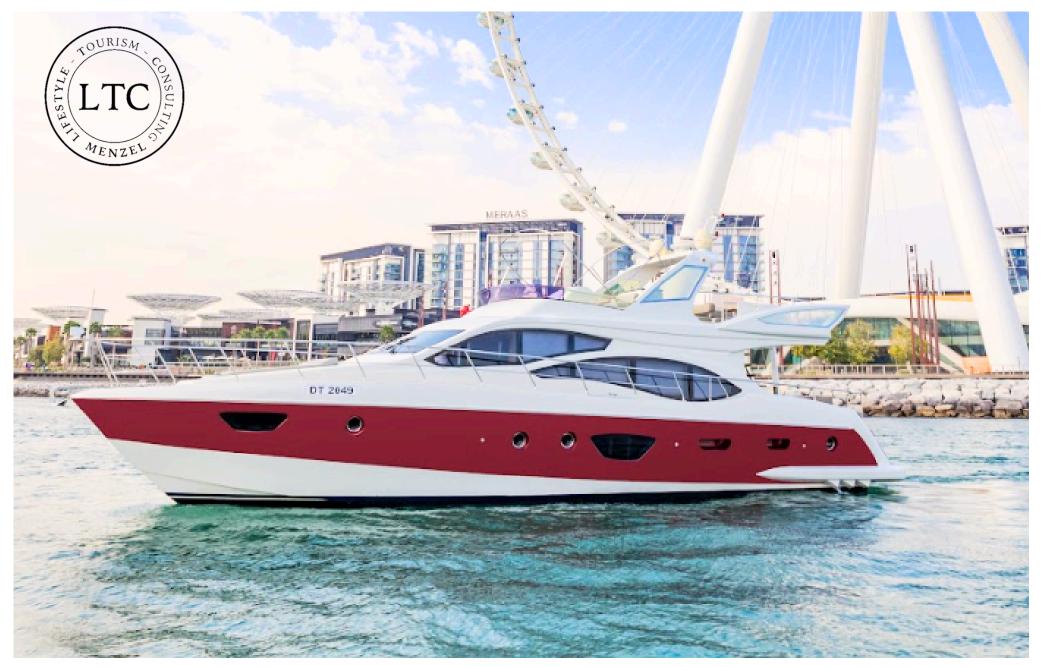

#### Sharing Cruising

Duration: 1 hour

Itinerary: Marina Tour

Adult: 129 AED

Children: 60 AED





## Sharing Cruising Duration: 2 hour + BBQ Itinerary: Burj Coastline Adult: from 225 AED

Children: from 110 AED



# Sharing Cruising Duration: 2 hour + BBQ Itinerary: Burj Coastline Adult: from 199 AED Children: from 149 AED









### Capacity: 12 Guest Price/Hour: 695 AED Length: 42 ft









### Capacity: 15 Guest Price/Hour: 750 AED Length: 52 ft









### Capacity: 17 Guest Price/Hour: 850 AED Length: 52 ft









### Capacity: 17 Guest Price/Hour: 950 AED Length: 52 ft









#### Capacity: 20 Guest Price/Hour: 1,100 AED Length: 62 ft









#### Capacity: 25 Guest Price/Hour: 1,200 AED Length: 68 ft









#### Capacity: 25 Guest Price/Hour: 1,350 AED Length: 62 ft









#### Capacity: 30 Guest Price/Hour: 1,500 AED Length: 75 ft









#### Capacity: 30 Guest Price/Hour: 1,700 AED Length: 72 ft









#### Capacity: 40 Guest Price/Hour: 3,500 AED Length: 60 ft









#### Capacity: 45 Guest Price/Hour: 1,350 AED Length: 85 ft









#### Capacity: 45 Guest Price/Hour: 1,350 AED Length: 85 ft









#### Capacity: 65 Guest Price/Hour: 1,550 AED Length: 85 ft









#### Capacity: 90 Guest Price/Hour: 2,850 AED Length: 90 ft









#### Capacity: 100 Guest Price/Hour: 2,950 AED Length: 101 ft









#### Capacity: 250 Guest Price/