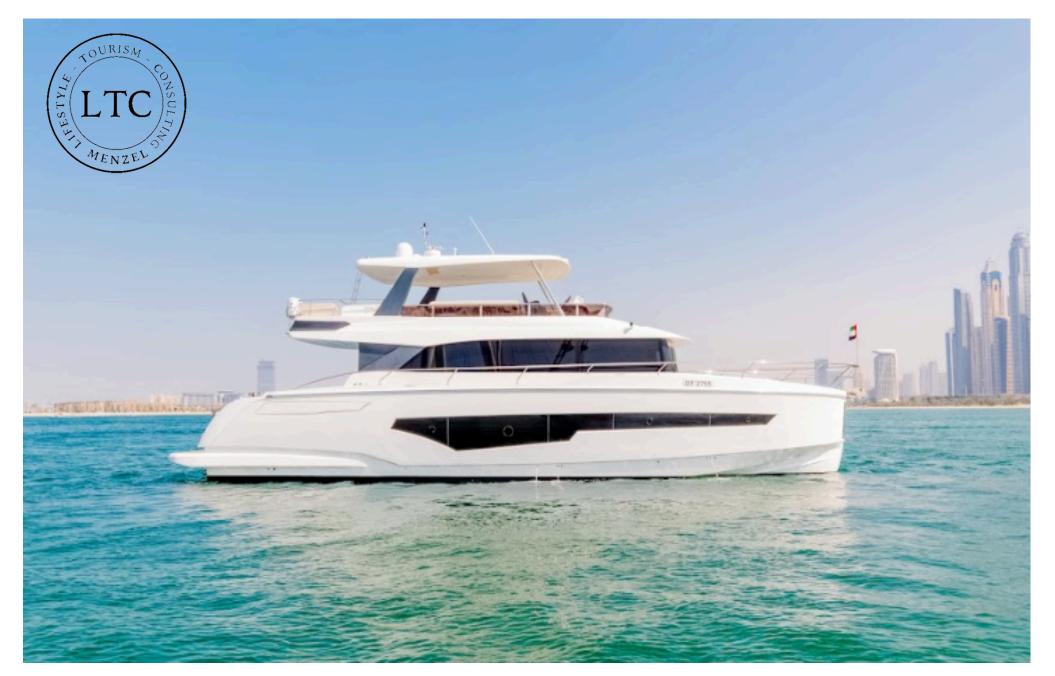

#### Sharing Cruising

Duration: 1 hour

Itinerary: Marina Tour

Adult: 129 AED

Children: 60 AED





## Sharing Cruising Duration: 2 hour + BBQ Itinerary: Burj Coastline Adult: from 225 AED

Children: from 110 AED



# Sharing Cruising Duration: 2 hour + BBQ Itinerary: Burj Coastline Adult: from 199 AED Children: from 149 AED









### Capacity: 12 Guest Price/Hour: 695 AED Length: 42 ft









### Capacity: 15 Guest Price/Hour: 750 AED Length: 52 ft









### Capacity: 17 Guest Price/Hour: 850 AED Length: 52 ft









### Capacity: 17 Guest Price/Hour: 950 AED Length: 52 ft









#### Capacity: 20 Guest Price/Hour: 1,100 AED Length: 62 ft









#### Capacity: 25 Guest Price/Hour: 1,200 AED Length: 68 ft









#### Capacity: 25 Guest Price/Hour: 1,350 AED Length: 62 ft









#### Capacity: 30 Guest Price/Hour: 1,500 AED Length: 75 ft









#### Capacity: 30 Guest Price/Hour: 1,700 AED Length: 72 ft









#### Capacity: 40 Guest Price/Hour: 3,500 AED Length: 60 ft









#### Capacity: 45 Guest Price/Hour: 1,350 AED Length: 85 ft









#### Capacity: 45 Guest Price/Hour: 1,350 AED Length: 85 ft









#### Capacity: 65 Guest Price/Hour: 1,550 AED Length: 85 ft









#### Capacity: 90 Guest Price/Hour: 2,850 AED Length: 90 ft









#### Capacity: 100 Guest Price/Hour: 2,950 AED Length: 101 ft









#### Capacity: 250 Guest Price/Hour: 6,550 AED Length: 155 ft