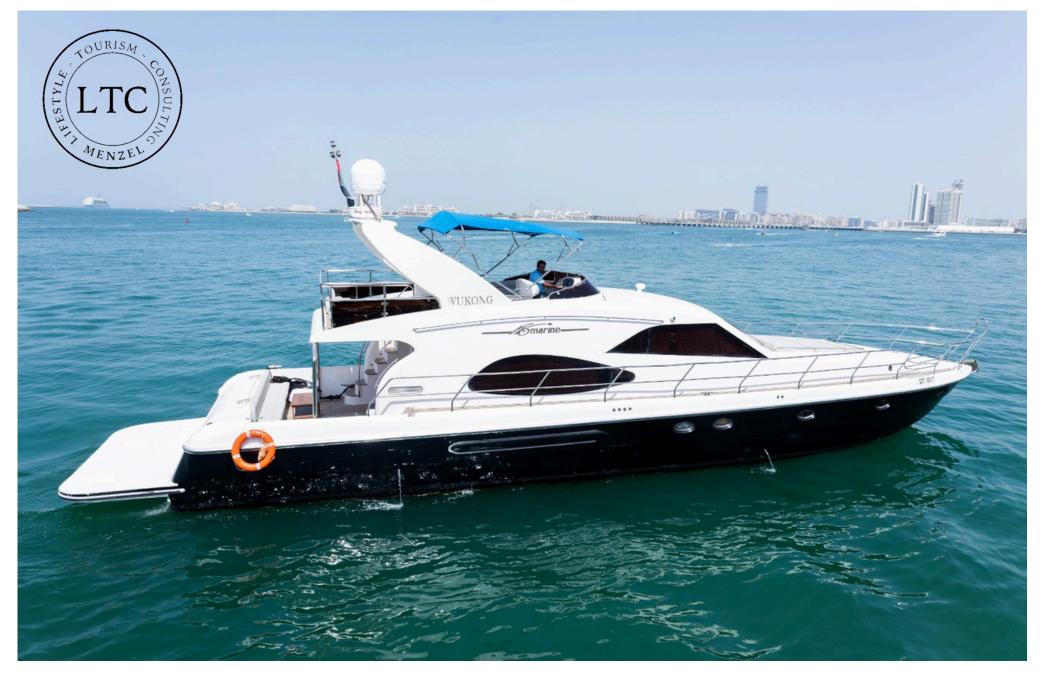

#### Sharing Cruising

Duration: 1 hour

Itinerary: Marina Tour

Adult: 129 AED

Children: 60 AED





## Sharing Cruising Duration: 2 hour + BBQ Itinerary: Burj Coastline Adult: from 225 AED

Children: from 110 AED



# Sharing Cruising Duration: 2 hour + BBQ Itinerary: Burj Coastline Adult: from 199 AED Children: from 149 AED









### Capacity: 12 Guest Price/Hour: 695 AED Length: 42 ft









### Capacity: 15 Guest Price/Hour: 750 AED Length: 52 ft









### Capacity: 17 Guest Price/Hour: 850 AED Length: 52 ft









### Capacity: 17 Guest Price/Hour: 950 AED Length: 52 ft









#### Capacity: 20 Guest Price/Hour: 1,100 AED Length: 62 ft









#### Capacity: 25 Guest Price/Hour: 1,200 AED Length: 68 ft









#### Capacity: 25 Guest Price/Hour: 1,350 AED Length: 62 ft









#### Capacity: 30 Guest Price/Hour: 1,500 AED Length: 75 ft









#### Capacity: 30 Guest Price/Hour: 1,700 AED Length: 72 ft









#### Capacity: 40 Guest Price/Hour: 3,500 AED Length: 60 ft









#### Capacity: 45 Guest Price/Hour: 1,350 AED Length: 85 ft









#### Capacity: 45 Guest Price/Hour: 1,350 AED Length: 85 ft









#### Capacity: 65 Guest Price/Hour: 1,550 AED Length: 85 ft









#### Capacity: 90 Guest Price/Hour: 2,850 AED Length: 90 ft









#### Capacity: 100 Guest Price/Hour: 2,950 AED Length: 101 ft









#### Capacity: 250 Guest Price/Hour: 6,550 AED Length: 155 ft