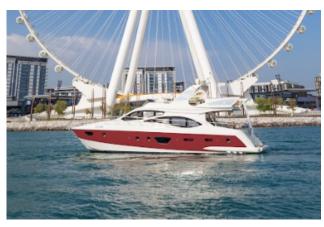

#### Sharing Cruising

Duration: 1 hour

Itinerary: Marina Tour

Adult: 129 AED

Children: 60 AED





## Sharing Cruising Duration: 2 hour + BBQ Itinerary: Burj Coastline Adult: from 225 AED

Children: from 110 AED



# Sharing Cruising Duration: 2 hour + BBQ Itinerary: Burj Coastline Adult: from 199 AED Children: from 149 AED









### Capacity: 12 Guest Price/Hour: 695 AED Length: 42 ft









### Capacity: 15 Guest Price/Hour: 750 AED Length: 52 ft









### Capacity: 17 Guest Price/Hour: 850 AED Length: 52 ft









### Capacity: 17 Guest Price/Hour: 950 AED Length: 52 ft









#### Capacity: 20 Guest Price/Hour: 1,100 AED Length: 62 ft









#### Capacity: 25 Guest Price/Hour: 1,200 AED Length: 68 ft









#### Capacity: 25 Guest Price/Hour: 1,350 AED Length: 62 ft









#### Capacity: 30 Guest Price/Hour: 1,500 AED Length: 75 ft









#### Capacity: 30 Guest Price/Hour: 1,700 AED Length: 72 ft









#### Capacity: 40 Guest Price/Hour: 3,500 AED Length: 60 ft









#### Capacity: 45 Guest Price/Hour: 1,350 AED Length: 85 ft









#### Capacity: 45 Guest Price/Hour: 1,350 AED Length: 85 ft









#### Capacity: 65 Guest Price/Hour: 1,550 AED Length: 85 ft









#### Capacity: 90 Guest Price/Hour: 2,850 AED Length: 90 ft









#### Capacity: 100 Guest Price/Hour: 2,950 AED Length: 101 ft









#### Capacity: 250 Guest Price/Ho