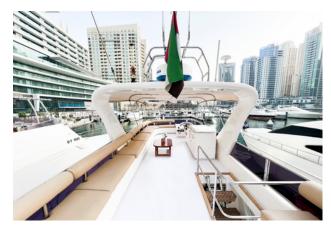

haring Cruising

Duration: 1 hour

Itinerary: Marina Tour

Adult: 129 AED

Children: 60 AED





## Sharing Cruising Duration: 2 hour + BBQ Itinerary: Burj Coastline Adult: from 225 AED

Children: from 110 AED



# Sharing Cruising Duration: 2 hour + BBQ Itinerary: Burj Coastline Adult: from 199 AED Children: from 149 AED









### Capacity: 12 Guest Price/Hour: 695 AED Length: 42 ft









### Capacity: 15 Guest Price/Hour: 750 AED Length: 52 ft









### Capacity: 17 Guest Price/Hour: 850 AED Length: 52 ft









### Capacity: 17 Guest Price/Hour: 950 AED Length: 52 ft









#### Capacity: 20 Guest Price/Hour: 1,100 AED Length: 62 ft









#### Capacity: 25 Guest Price/Hour: 1,200 AED Length: 68 ft









#### Capacity: 25 Guest Price/Hour: 1,350 AED Length: 62 ft









#### Capacity: 30 Guest Price/Hour: 1,500 AED Length: 75 ft









#### Capacity: 30 Guest Price/Hour: 1,700 AED Length: 72 ft









#### Capacity: 40 Guest Price/Hour: 3,500 AED Length: 60 ft









#### Capacity: 45 Guest Price/Hour: 1,350 AED Length: 85 ft









#### Capacity: 45 Guest Price/Hour: 1,350 AED Length: 85 ft









#### Capacity: 65 Guest Price/Hour: 1,550 AED Length: 85 ft









#### Capacity: 90 Guest Price/Hour: 2,850 AED Length: 90 ft









#### Capacity: 100 Guest Price/Hour: 2,950 AED Length: 101 ft









#### Capacity: 250 Guest Price/Hour: 6,550 AED Length: 155 ft