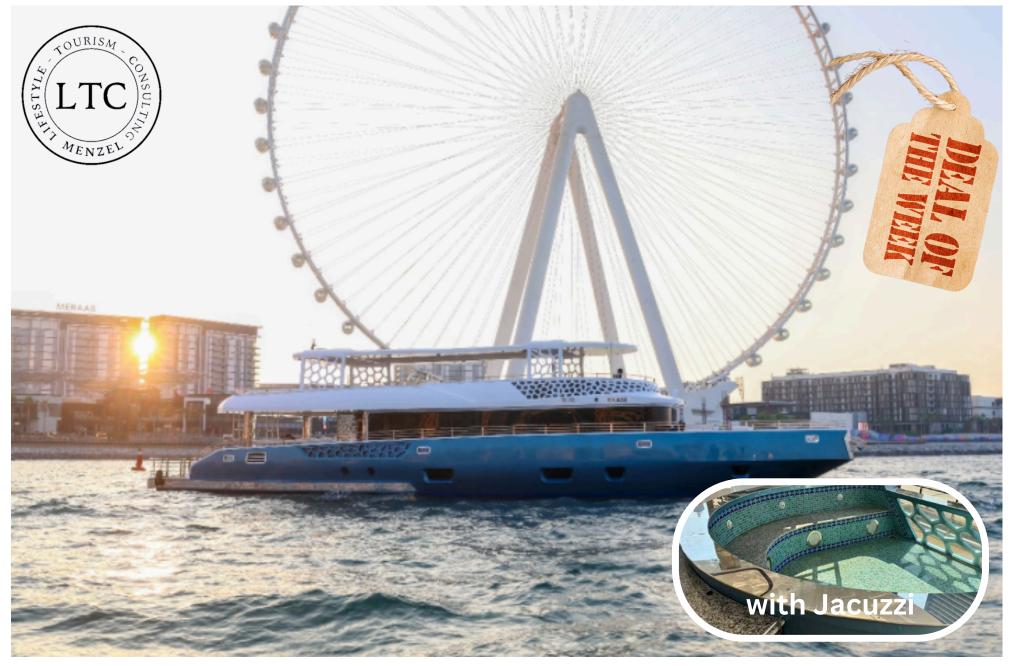

17 Guest Price/Hour: 850 AED Length: 52 ft









### Capacity: 17 Guest Price/Hour: 950 AED Length: 52 ft









#### Capacity: 20 Guest Price/Hour: 1,100 AED Length: 62 ft









#### Capacity: 25 Guest Price/Hour: 1,200 AED Length: 68 ft









#### Capacity: 25 Guest Price/Hour: 1,350 AED Length: 62 ft









#### Capacity: 30 Guest Price/Hour: 1,500 AED Length: 75 ft









#### Capacity: 30 Guest Price/Hour: 1,700 AED Length: 72 ft









#### Capacity: 40 Guest Price/Hour: 3,500 AED Length: 60 ft









#### Capacity: 45 Guest Price/Hour: 1,350 AED Length: 85 ft









#### Capacity: 45 Guest Price/Hour: 1,350 AED Length: 85 ft









#### Capacity: 65 Guest Price/Hour: 1,550 AED Length: 85 ft









#### Capacity: 90 Guest Price/Hour: 2,850 AED Length: 90 ft









#### Capacity: 100 Guest Price/Hour: 2,950 AED Length: 101 ft









#### Capacity: 250 Guest Price/Hour: 6,550 AED Length: 155 ft