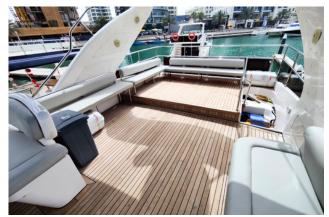

#### Sharing Cruising

Duration: 1 hour

Itinerary: Marina Tour

Adult: 129 AED

Children: 60 AED





## Sharing Cruising Duration: 2 hour + BBQ Itinerary: Burj Coastline Adult: from 225 AED

Children: from 110 AED



# Sharing Cruising Duration: 2 hour + BBQ Itinerary: Burj Coastline Adult: from 199 AED Children: from 149 AED









### Capacity: 12 Guest Price/Hour: 695 AED Length: 42 ft









### Capacity: 15 Guest Price/Hour: 750 AED Length: 52 ft









### Capacity: 17 Guest Price/Hour: 850 AED Length: 52 ft









### Capacity: 17 Guest Price/Hour: 950 AED Length: 52 ft









#### Capacity: 20 Guest Price/Hour: 1,100 AED Length: 62 ft









#### Capacity: 25 Guest Price/Hour: 1,200 AED Length: 68 ft









#### Capacity: 25 Guest Price/Hour: 1,350 AED Length: 62 ft









#### Capacity: 30 Guest Price/Hour: 1,500 AED Length: 75 ft









#### Capacity: 30 Guest Price/Hour: 1,700 AED Length: 72 ft









#### Capacity: 40 Guest Price/Hour: 3,500 AED Length: 60 ft









#### Capacity: 45 Guest Price/Hour: 1,350 AED Length: 85 ft









#### Capacity: 45 Guest Price/Hour: 1,350 AED Length: 85 ft









#### Capacity: 65 Guest Price/Hour: 1,550 AED Length: 85 ft









#### Capacity: 90 Guest Price/Hour: 2,850 AED Length: 90 ft









#### Capacity: 100 Guest Price/Hour: 2,950 AED Length: 101 ft









#### Capacity: 250 Guest Price/Hour: 6,550 AED Length: 155 ft