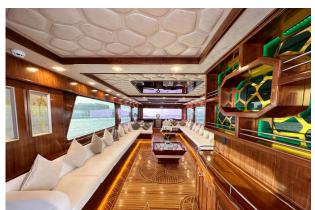

# Sharing Cruising Duration: 2 hour + BBQ Itinerary: Burj Coastline Adult: from 199 AED Children: from 149 AED









### Capacity: 12 Guest Price/Hour: 695 AED Length: 42 ft









### Capacity: 15 Guest Price/Hour: 750 AED Length: 52 ft









### Capacity: 17 Guest Price/Hour: 850 AED Length: 52 ft









### Capacity: 17 Guest Price/Hour: 950 AED Length: 52 ft









#### Capacity: 20 Guest Price/Hour: 1,100 AED Length: 62 ft









#### Capacity: 25 Guest Price/Hour: 1,200 AED Length: 68 ft









#### Capacity: 25 Guest Price/Hour: 1,350 AED Length: 62 ft









#### Capacity: 30 Guest Price/Hour: 1,500 AED Length: 75 ft









#### Capacity: 30 Guest Price/Hour: 1,700 AED Length: 72 ft









#### Capacity: 40 Guest Price/Hour: 3,500 AED Length: 60 ft









#### Capacity: 45 Guest Price/Hour: 1,350 AED Length: 85 ft









#### Capacity: 45 Guest Price/Hour: 1,350 AED Length: 85 ft









#### Capacity: 65 Guest Price/Hour: 1,550 AED Length: 85 ft









#### Capacity: 90 Guest Price/Hour: 2,850 AED Length: 90 ft









#### Capacity: 100 Guest Price/Hour: 2,950 AED Length: 101 ft









#### Capacity: 250 Guest Price/Hour: 6,550 AED Length: 155 ft