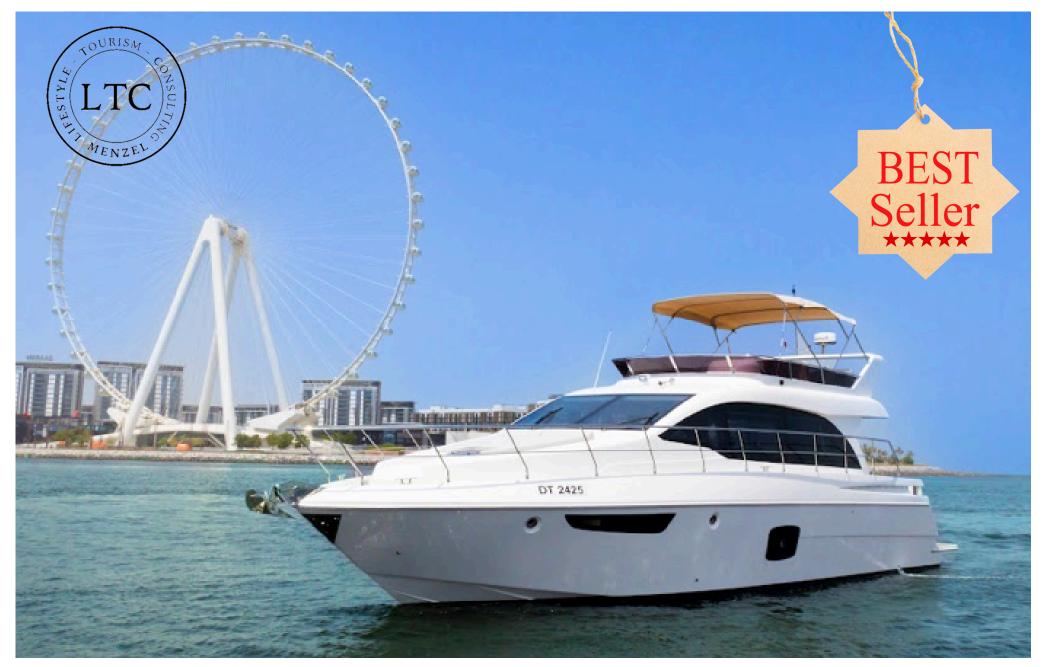

#### Sharing Cruising

Duration: 1 hour

Itinerary: Marina Tour

Adult: 129 AED

Children: 60 AED





## Sharing Cruising Duration: 2 hour + BBQ Itinerary: Burj Coastline Adult: from 225 AED

Children: from 110 AED



# Sharing Cruising Duration: 2 hour + BBQ Itinerary: Burj Coastline Adult: from 199 AED Children: from 149 AED









### Capacity: 12 Guest Price/Hour: 695 AED Length: 42 ft









### Capacity: 15 Guest Price/Hour: 750 AED Length: 52 ft









### Capacity: 17 Guest Price/Hour: 850 AED Length: 52 ft









### Capacity: 17 Guest Price/Hour: 950 AED Length: 52 ft









#### Capacity: 20 Guest Price/Hour: 1,100 AED Length: 62 ft









#### Capacity: 25 Guest Price/Hour: 1,200 AED Length: 68 ft









#### Capacity: 25 Guest Price/Hour: 1,350 AED Length: 62 ft









#### Capacity: 30 Guest Price/Hour: 1,500 AED Length: 75 ft









#### Capacity: 30 Guest Price/Hour: 1,700 AED Length: 72 ft









#### Capacity: 40 Guest Price/Hour: 3,500 AED Length: 60 ft









#### Capacity: 45 Guest Price/Hour: 1,350 AED Length: 85 ft









#### Capacity: 45 Guest Price/Hour: 1,350 AED Length: 85 ft









#### Capacity: 65 Guest Price/Hour: 1,550 AED Length: 85 ft









#### Capacity: 90 Guest Price/Hour: 2,850 AED Length: 90 ft









#### Capacity: 100 Guest Price/Hour: