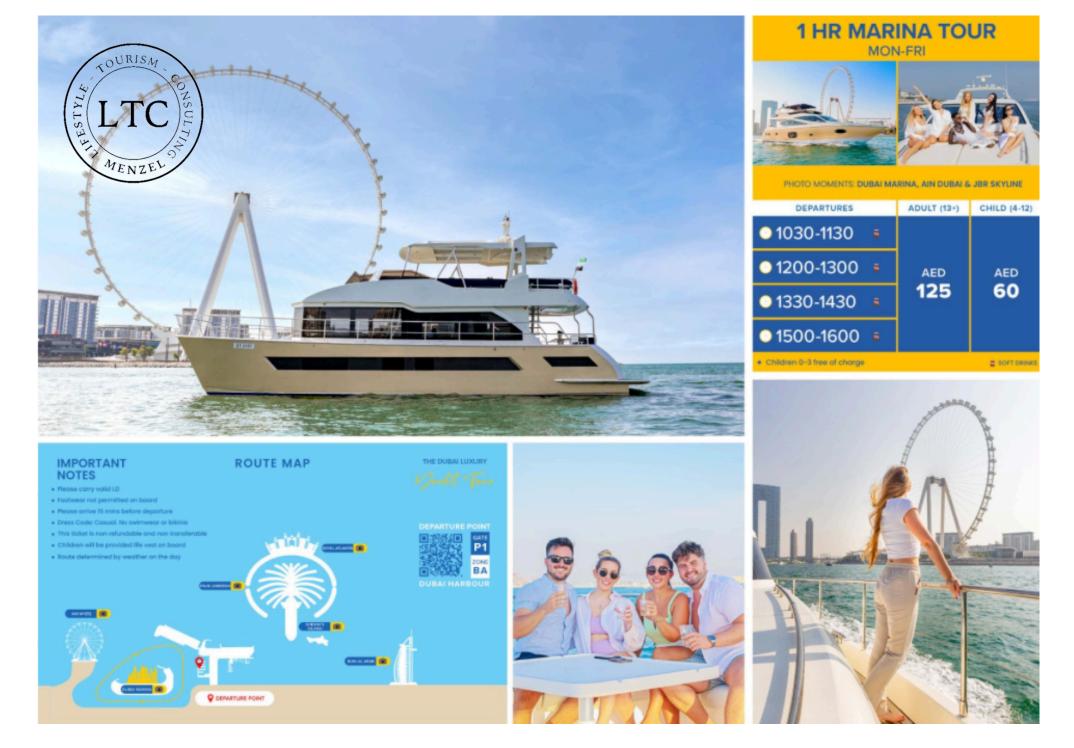

#### Sharing Cruising

Duration: 1 hour

Itinerary: Marina Tour

Adult: 129 AED

Children: 60 AED