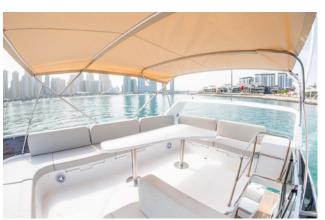

#### Sharing Cruising

Duration: 1 hour

Itinerary: Marina Tour

Adult: 129 AED

Children: 60 AED





## Sharing Cruising Duration: 2 hour + BBQ Itinerary: Burj Coastline Adult: from 225 AED

Children: from 110 AED



# Sharing Cruising Duration: 2 hour + BBQ Itinerary: Burj Coastline Adult: from 199 AED Children: from 149 AED









### Capacity: 12 Guest Price/Hour: 695 AED Length: 42 ft









### Capacity: 15 Guest Price/Hour: 750 AED Length: 52 ft









### Capacity: 17 Guest Price/Hour: 850 AED Length: 52 ft









### Capacity: 17 Guest Price/Hour: 950 AED Length: 52 ft









#### Capacity: 20 Guest Price/Hour: 1,100 AED Length: 62 ft









#### Capacity: 25 Guest Price/Hour: 1,200 AED Length: 68 ft









#### Capacity: 25 Guest Price/Hour: 1,350 AED Length: 62 ft









#### Capacity: 30 Guest Price/Hour: 1,500 AED Length: 75 ft









#### Capacity: 30 Guest Price/Hour: 1,700 AED Length: 72 ft









#### Capacity: 40 Guest Price/Hour: 3,500 AED Length: 60 ft









#### Capacity: 45 Guest Price/Hour: 1,350 AED Length: 85 ft









#### Capacity: 45 Guest Price/Hour: 1,350 AED Length: 85 ft









#### Capacity: 65 Guest Price/Hour: 1,550 AED Length: 85 ft









#### Capacity: 90 Guest Price/Hour: 2,850 A