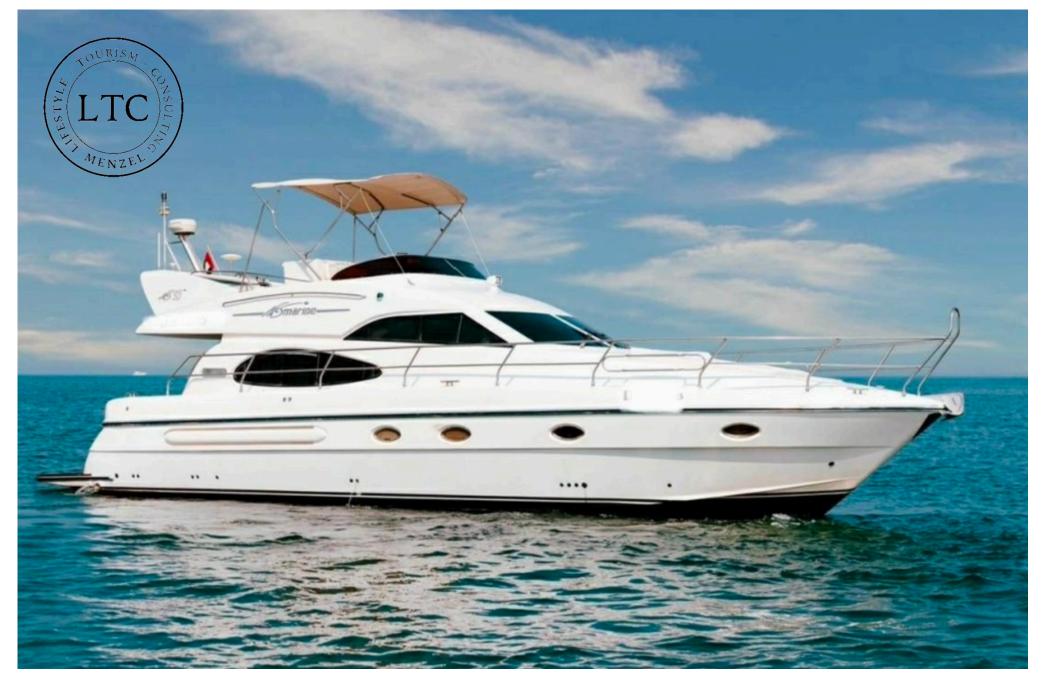

### Capacity: 12 Guest Price/Hour: 695 AED Length: 42 ft

### Capacity: 15 Guest Price/Hour: 750 AED Length: 52 ft

### Capacity: 17 Guest Price/Hour: 850 AED Length: 52 ft

### Capacity: 17 Guest Price/Hour: 950 AED Length: 52 ft