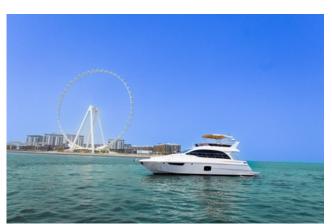

#### Sharing Cruising

Duration: 1 hour

Itinerary: Marina Tour

Adult: 129 AED

Children: 60 AED





## Sharing Cruising Duration: 2 hour + BBQ Itinerary: Burj Coastline Adult: from 225 AED

Children: from 110 AED



# Sharing Cruising Duration: 2 hour + BBQ Itinerary: Burj Coastline Adult: from 199 AED Children: from 149 AED









### Capacity: 12 Guest Price/Hour: 695 AED Length: 42 ft









### Capacity: 15 Guest Price/Hour: 750 AED Length: 52 ft









### Capacity: 17 Guest Price/Hour: 850 AED Length: 52 ft









### Capacity: 17 Guest Price/Hour: 950 AED Length: 52 ft









#### Capacity: 20 Guest Price/Hour: 1,100 AED Length: 62 ft









#### Capacity: 25 Guest Price/Hour: 1,200 AED Length: 68 ft









#### Capacity: 25 Guest Price/Hour: 1,350 AED Length: 62 ft









#### Capacity: 30 Guest Price/Hour: 1,500 AED Length: 75 ft









#### Capacity: 30 Guest Price/Hour: 1,700 AED Length: 72 ft









#### Capacity: 40 Guest Price/Hour: 3,500 AED Length: 60 ft









#### Capacity: 45 Guest Price/Hour: 1,350 AED Length: 85 ft









#### Capacity: 45 Guest Price/Hour: 1,350 AED Length: 85 ft









#### Capacity: 65 Guest Price/Hour: 1,550 AED Length: 85 ft









#### Capacity: 90 Guest Price/Hour: 2,850 AED Length: 90 ft









#### Capacity: 100 Guest Price/Hour: 2