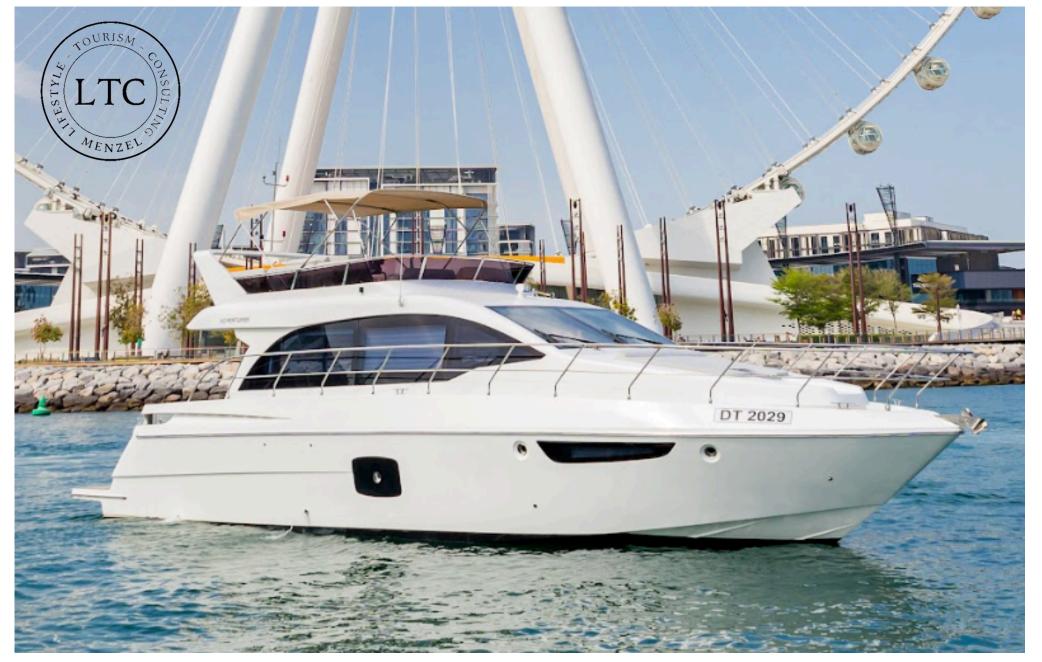

#### Sharing Cruising

Duration: 1 hour

Itinerary: Marina Tour

Adult: 129 AED

Children: 60 AED





## Sharing Cruising Duration: 2 hour + BBQ Itinerary: Burj Coastline Adult: from 225 AED

Children: from 110 AED



# Sharing Cruising Duration: 2 hour + BBQ Itinerary: Burj Coastline Adult: from 199 AED Children: from 149 AED









### Capacity: 12 Guest Price/Hour: 695 AED Length: 42 ft









### Capacity: 15 Guest Price/Hour: 750 AED Length: 52 ft









### Capacity: 17 Guest Price/Hour: 850 AED Length: 52 ft









### Capacity: 17 Guest Price/Hour: 950 AED Length: 52 ft









#### Capacity: 20 Guest Price/Hour: 1,100 AED Length: 62 ft









#### Capacity: 25 Guest Price/Hour: 1,200 AED Length: 68 ft









#### Capacity: 25 Guest Price/Hour: 1,350 AED Length: 62 ft









#### Capacity: 30 Guest Price/Hour: 1,500 AED Length: 75 ft









#### Capacity: 30 Guest Price/Hour: 1,700 AED Length: 72 ft









#### Capacity: 40 Guest Price/Hour: 3,500 AED Length: 60 ft









#### Capacity: 45 Guest Price/Hour: 1,350 AED Length: 85 ft









#### Capacity: 45 Guest Price/Hour: 1,350 AED Length: 85 ft









#### Capacity: 65 Guest Price/Hour: 1,550 AED Length: 85 ft









#### Capacity: 90 Guest Price/Hour: 2,8