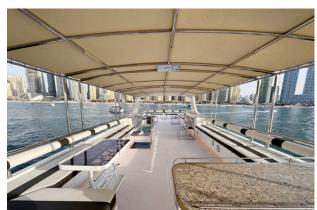

ED



# Sharing Cruising Duration: 2 hour + BBQ Itinerary: Burj Coastline Adult: from 199 AED Children: from 149 AED









### Capacity: 12 Guest Price/Hour: 695 AED Length: 42 ft









### Capacity: 15 Guest Price/Hour: 750 AED Length: 52 ft









### Capacity: 17 Guest Price/Hour: 850 AED Length: 52 ft









### Capacity: 17 Guest Price/Hour: 950 AED Length: 52 ft









#### Capacity: 20 Guest Price/Hour: 1,100 AED Length: 62 ft









#### Capacity: 25 Guest Price/Hour: 1,200 AED Length: 68 ft









#### Capacity: 25 Guest Price/Hour: 1,350 AED Length: 62 ft









#### Capacity: 30 Guest Price/Hour: 1,500 AED Length: 75 ft









#### Capacity: 30 Guest Price/Hour: 1,700 AED Length: 72 ft









#### Capacity: 40 Guest Price/Hour: 3,500 AED Length: 60 ft









#### Capacity: 45 Guest Price/Hour: 1,350 AED Length: 85 ft









#### Capacity: 45 Guest Price/Hour: 1,350 AED Length: 85 ft









#### Capacity: 65 Guest Price/Hour: 1,550 AED Length: 85 ft









#### Capacity: 90 Guest Price/Hour: 2,850 AED Length: 90 ft









#### Capacity: 100 Guest Price/Hour: 2,950 AED Length: 101 ft









#### Capacity: 250 Guest Price/Hour: 6,550 AED Length: 155 ft