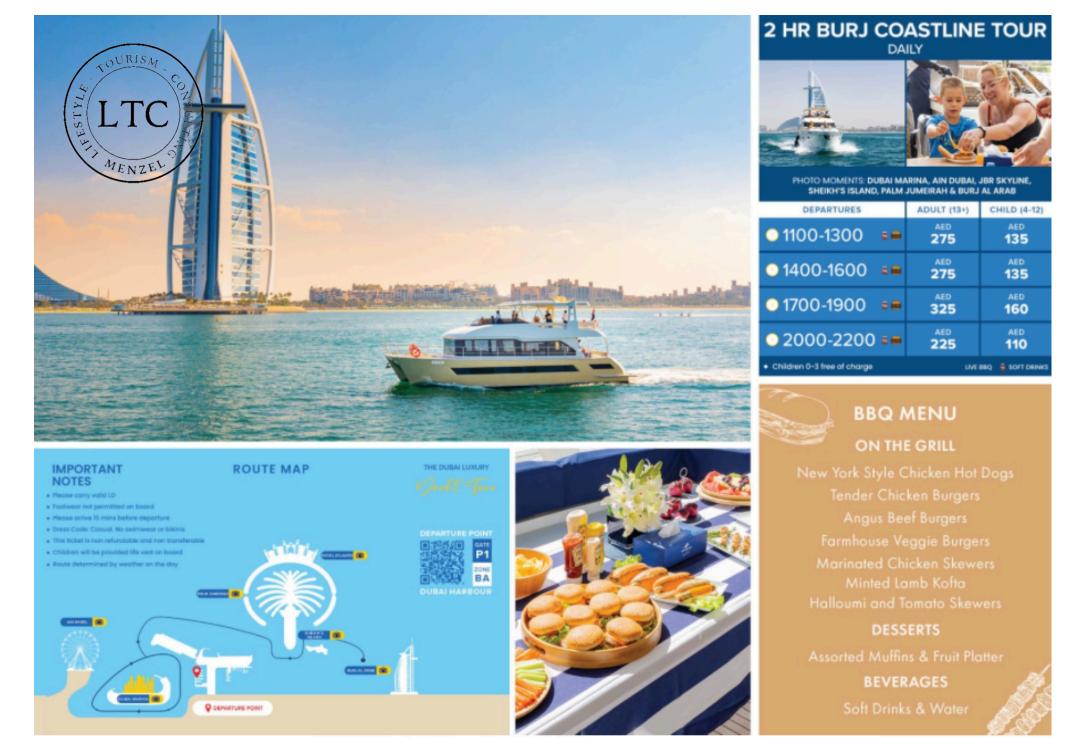

## Sharing Cruising Duration: 2 hour + BBQ Itinerary: Burj Coastline Adult: from 225 AED

Children: from 110 AED

# Sharing Cruising Duration: 2 hour + BBQ Itinerary: Burj Coastline Adult: from 199 AED Children: from 149 AED