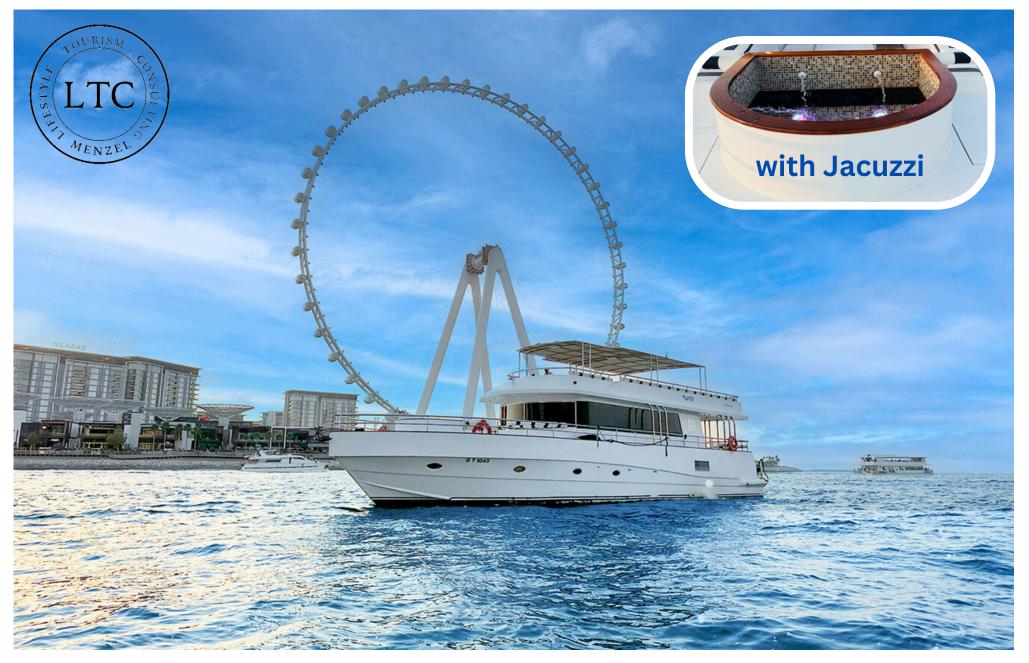

oastline Adult: from 199 AED Children: from 149 AED









### Capacity: 12 Guest Price/Hour: 695 AED Length: 42 ft









### Capacity: 15 Guest Price/Hour: 750 AED Length: 52 ft









### Capacity: 17 Guest Price/Hour: 850 AED Length: 52 ft









### Capacity: 17 Guest Price/Hour: 950 AED Length: 52 ft









#### Capacity: 20 Guest Price/Hour: 1,100 AED Length: 62 ft









#### Capacity: 25 Guest Price/Hour: 1,200 AED Length: 68 ft









#### Capacity: 25 Guest Price/Hour: 1,350 AED Length: 62 ft









#### Capacity: 30 Guest Price/Hour: 1,500 AED Length: 75 ft









#### Capacity: 30 Guest Price/Hour: 1,700 AED Length: 72 ft









#### Capacity: 40 Guest Price/Hour: 3,500 AED Length: 60 ft









#### Capacity: 45 Guest Price/Hour: 1,350 AED Length: 85 ft









#### Capacity: 45 Guest Price/Hour: 1,350 AED Length: 85 ft









#### Capacity: 65 Guest Price/Hour: 1,550 AED Length: 85 ft









#### Capacity: 90 Guest Price/Hour: 2,850 AED Length: 90 ft









#### Capacity: 100 Guest Price/Hour: 2,950 AED Length: 101 ft









#### Capacity: 250 Guest Price/Hour: 6,550 AED Length: 155 ft