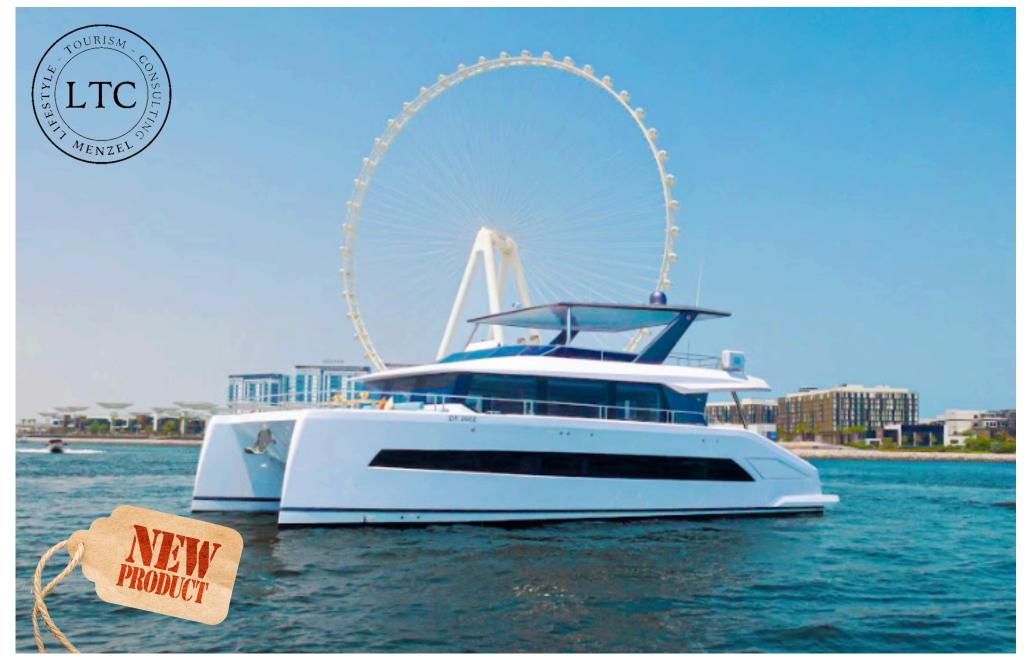

+ BBQ Itinerary: Burj Coastline Adult: from 225 AED

Children: from 110 AED



# Sharing Cruising Duration: 2 hour + BBQ Itinerary: Burj Coastline Adult: from 199 AED Children: from 149 AED









### Capacity: 12 Guest Price/Hour: 695 AED Length: 42 ft









### Capacity: 15 Guest Price/Hour: 750 AED Length: 52 ft









### Capacity: 17 Guest Price/Hour: 850 AED Length: 52 ft









### Capacity: 17 Guest Price/Hour: 950 AED Length: 52 ft









#### Capacity: 20 Guest Price/Hour: 1,100 AED Length: 62 ft









#### Capacity: 25 Guest Price/Hour: 1,200 AED Length: 68 ft









#### Capacity: 25 Guest Price/Hour: 1,350 AED Length: 62 ft









#### Capacity: 30 Guest Price/Hour: 1,500 AED Length: 75 ft









#### Capacity: 30 Guest Price/Hour: 1,700 AED Length: 72 ft









#### Capacity: 40 Guest Price/Hour: 3,500 AED Length: 60 ft









#### Capacity: 45 Guest Price/Hour: 1,350 AED Length: 85 ft









#### Capacity: 45 Guest Price/Hour: 1,350 AED Length: 85 ft









#### Capacity: 65 Guest Price/Hour: 1,550 AED Length: 85 ft









#### Capacity: 90 Guest Price/Hour: 2,850 AED Length: 90 ft









#### Capacity: 100 Guest Price/Hour: 2,950 AED Length: 101 ft









#### Capacity: 250 Guest Price/Hour: 6,550 AED Length: 155 ft