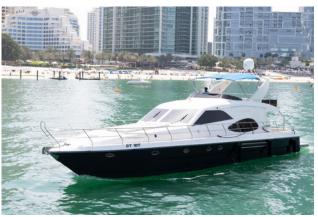

#### Sharing Cruising

Duration: 1 hour

Itinerary: Marina Tour

Adult: 129 AED

Children: 60 AED





## Sharing Cruising Duration: 2 hour + BBQ Itinerary: Burj Coastline Adult: from 225 AED

Children: from 110 AED



# Sharing Cruising Duration: 2 hour + BBQ Itinerary: Burj Coastline Adult: from 199 AED Children: from 149 AED









### Capacity: 12 Guest Price/Hour: 695 AED Length: 42 ft









### Capacity: 15 Guest Price/Hour: 750 AED Length: 52 ft









### Capacity: 17 Guest Price/Hour: 850 AED Length: 52 ft









### Capacity: 17 Guest Price/Hour: 950 AED Length: 52 ft









#### Capacity: 20 Guest Price/Hour: 1,100 AED Length: 62 ft









#### Capacity: 25 Guest Price/Hour: 1,200 AED Length: 68 ft









#### Capacity: 25 Guest Price/Hour: 1,350 AED Length: 62 ft









#### Capacity: 30 Guest Price/Hour: 1,500 AED Length: 75 ft









#### Capacity: 30 Guest Price/Hour: 1,700 AED Length: 72 ft









#### Capacity: 40 Guest Price/Hour: 3,500 AED Length: 60 ft









#### Capacity: 45 Guest Price/Hour: 1,350 AED Length: 85 ft









#### Capacity: 45 Guest Price/Hour: 1,350 AED Length: 85 ft









#### Capacity: 65 Guest Price/Hour: 1,550 AED Length: 85 ft









#### Capacity: 90 Guest Price/Hour: 2,850 AED Length: 90 ft









#### Capacity: 100 Guest Price/Hour: 2,950 AED Length: 101 ft









#### Capacity: 250 Guest Price/Hour: 6,550 AED Length: 155 ft