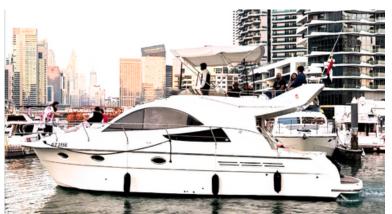

### Capacity: 12 Guest Price/Hour: 695 AED Length: 42 ft

### Capacity: 15 Guest Price/Hour: 750 AED Length: 52 ft

### Capacity: 17 Guest Price/Hour: 850 AED Length: 52 ft

### Capacity: 17 Guest Price/Hour: 950 AED Length: 52 ft