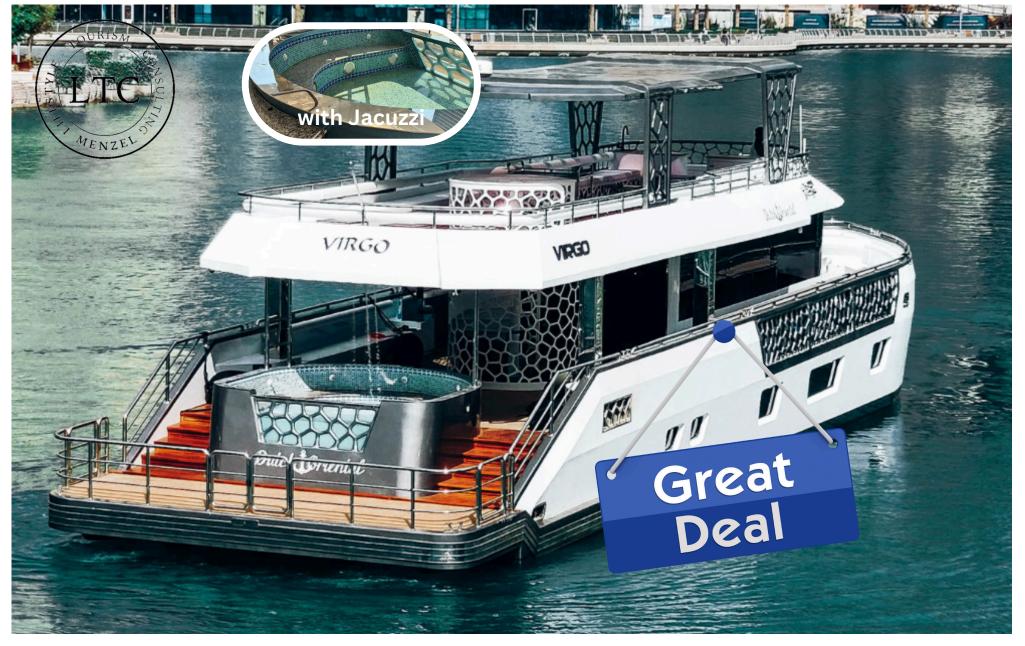

y: 15 Guest Price/Hour: 750 AED Length: 52 ft









### Capacity: 17 Guest Price/Hour: 850 AED Length: 52 ft









### Capacity: 17 Guest Price/Hour: 950 AED Length: 52 ft









#### Capacity: 20 Guest Price/Hour: 1,100 AED Length: 62 ft









#### Capacity: 25 Guest Price/Hour: 1,200 AED Length: 68 ft









#### Capacity: 25 Guest Price/Hour: 1,350 AED Length: 62 ft









#### Capacity: 30 Guest Price/Hour: 1,500 AED Length: 75 ft









#### Capacity: 30 Guest Price/Hour: 1,700 AED Length: 72 ft









#### Capacity: 40 Guest Price/Hour: 3,500 AED Length: 60 ft









#### Capacity: 45 Guest Price/Hour: 1,350 AED Length: 85 ft









#### Capacity: 45 Guest Price/Hour: 1,350 AED Length: 85 ft









#### Capacity: 65 Guest Price/Hour: 1,550 AED Length: 85 ft









#### Capacity: 90 Guest Price/Hour: 2,850 AED Length: 90 ft









#### Capacity: 100 Guest Price/Hour: 2,950 AED Length: 101 ft









#### Capacity: 250 Guest Price/Hour: 6,550 AED Length: 155 ft