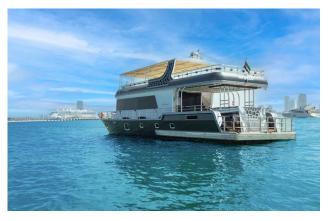

AED



# Sharing Cruising Duration: 2 hour + BBQ Itinerary: Burj Coastline Adult: from 199 AED Children: from 149 AED









### Capacity: 12 Guest Price/Hour: 695 AED Length: 42 ft









### Capacity: 15 Guest Price/Hour: 750 AED Length: 52 ft









### Capacity: 17 Guest Price/Hour: 850 AED Length: 52 ft









### Capacity: 17 Guest Price/Hour: 950 AED Length: 52 ft









#### Capacity: 20 Guest Price/Hour: 1,100 AED Length: 62 ft









#### Capacity: 25 Guest Price/Hour: 1,200 AED Length: 68 ft









#### Capacity: 25 Guest Price/Hour: 1,350 AED Length: 62 ft









#### Capacity: 30 Guest Price/Hour: 1,500 AED Length: 75 ft









#### Capacity: 30 Guest Price/Hour: 1,700 AED Length: 72 ft









#### Capacity: 40 Guest Price/Hour: 3,500 AED Length: 60 ft









#### Capacity: 45 Guest Price/Hour: 1,350 AED Length: 85 ft









#### Capacity: 45 Guest Price/Hour: 1,350 AED Length: 85 ft









#### Capacity: 65 Guest Price/Hour: 1,550 AED Length: 85 ft









#### Capacity: 90 Guest Price/Hour: 2,850 AED Length: 90 ft









#### Capacity: 100 Guest Price/Hour: 2,950 AED Length: 101 ft









#### Capacity: 250 Guest Price/Hour: 6,550 AED Length: 155 ft