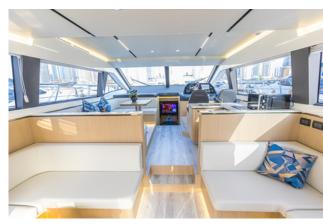

#### Sharing Cruising

Duration: 1 hour

Itinerary: Marina Tour

Adult: 129 AED

Children: 60 AED





## Sharing Cruising Duration: 2 hour + BBQ Itinerary: Burj Coastline Adult: from 225 AED

Children: from 110 AED



# Sharing Cruising Duration: 2 hour + BBQ Itinerary: Burj Coastline Adult: from 199 AED Children: from 149 AED









### Capacity: 12 Guest Price/Hour: 695 AED Length: 42 ft









### Capacity: 15 Guest Price/Hour: 750 AED Length: 52 ft









### Capacity: 17 Guest Price/Hour: 850 AED Length: 52 ft









### Capacity: 17 Guest Price/Hour: 950 AED Length: 52 ft









#### Capacity: 20 Guest Price/Hour: 1,100 AED Length: 62 ft









#### Capacity: 25 Guest Price/Hour: 1,200 AED Length: 68 ft









#### Capacity: 25 Guest Price/Hour: 1,350 AED Length: 62 ft









#### Capacity: 30 Guest Price/Hour: 1,500 AED Length: 75 ft









#### Capacity: 30 Guest Price/Hour: 1,700 AED Length: 72 ft









#### Capacity: 40 Guest Price/Hour: 3,500 AED Length: 60 ft









#### Capacity: 45 Guest Price/Hour: 1,350 AED Length: 85 ft









#### Capacity: 45 Guest Price/Hour: 1,350 AED Length: 85 ft









#### Capacity: 65 Guest Price/Hour: 1,550 AED Length: 85 ft









#### Capacity: 90 Guest Price/Hour: 2,850 AED Length: 90 ft









#### Capacity: 100 Guest Price/Hour: 2,950