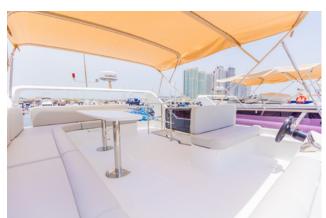

#### Sharing Cruising

Duration: 1 hour

Itinerary: Marina Tour

Adult: 129 AED

Children: 60 AED





## Sharing Cruising Duration: 2 hour + BBQ Itinerary: Burj Coastline Adult: from 225 AED

Children: from 110 AED



# Sharing Cruising Duration: 2 hour + BBQ Itinerary: Burj Coastline Adult: from 199 AED Children: from 149 AED









### Capacity: 12 Guest Price/Hour: 695 AED Length: 42 ft









### Capacity: 15 Guest Price/Hour: 750 AED Length: 52 ft









### Capacity: 17 Guest Price/Hour: 850 AED Length: 52 ft









### Capacity: 17 Guest Price/Hour: 950 AED Length: 52 ft









#### Capacity: 20 Guest Price/Hour: 1,100 AED Length: 62 ft









#### Capacity: 25 Guest Price/Hour: 1,200 AED Length: 68 ft









#### Capacity: 25 Guest Price/Hour: 1,350 AED Length: 62 ft









#### Capacity: 30 Guest Price/Hour: 1,500 AED Length: 75 ft









#### Capacity: 30 Guest Price/Hour: 1,700 AED Length: 72 ft









#### Capacity: 40 Guest Price/Hour: 3,500 AED Length: 60 ft









#### Capacity: 45 Guest Price/Hour: 1,350 AED Length: 85 ft









#### Capacity: 45 Guest Price/Hour: 1,350 AED Length: 85 ft









#### Capacity: 65 Guest Price/Hour: 1,550 AED Length: 85 ft









#### Capacity: 90 Guest Price/Hour: 2,850 AED Length: 90 ft









#### Capacity: 100 Guest Price/Hour: 2,9