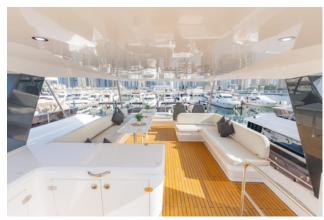

#### Sharing Cruising

Duration: 1 hour

Itinerary: Marina Tour

Adult: 129 AED

Children: 60 AED





## Sharing Cruising Duration: 2 hour + BBQ Itinerary: Burj Coastline Adult: from 225 AED

Children: from 110 AED



# Sharing Cruising Duration: 2 hour + BBQ Itinerary: Burj Coastline Adult: from 199 AED Children: from 149 AED









### Capacity: 12 Guest Price/Hour: 695 AED Length: 42 ft









### Capacity: 15 Guest Price/Hour: 750 AED Length: 52 ft









### Capacity: 17 Guest Price/Hour: 850 AED Length: 52 ft









### Capacity: 17 Guest Price/Hour: 950 AED Length: 52 ft









#### Capacity: 20 Guest Price/Hour: 1,100 AED Length: 62 ft









#### Capacity: 25 Guest Price/Hour: 1,200 AED Length: 68 ft









#### Capacity: 25 Guest Price/Hour: 1,350 AED Length: 62 ft









#### Capacity: 30 Guest Price/Hour: 1,500 AED Length: 75 ft









#### Capacity: 30 Guest Price/Hour: 1,700 AED Length: 72 ft









#### Capacity: 40 Guest Price/Hour: 3,500 AED Length: 60 ft









#### Capacity: 45 Guest Price/Hour: 1,350 AED Length: 85 ft









#### Capacity: 45 Guest Price/Hour: 1,350 AED Length: 85 ft









#### Capacity: 65 Guest Price/Hour: 1,550 AED Length: 85 ft









#### Capacity: 90 Guest Price/Hour: 2,850 AED Length: 90 ft









#### Capacity: 100 Guest Price/Hour: 2,950 AED Length: 101 ft









#### Capacity: 250 Guest Price/Hour: 6,550 AED Length: 155 ft