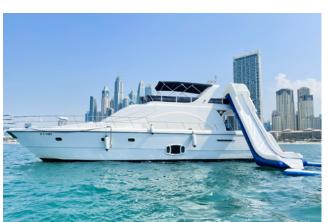

Sharing Cruising

Duration: 1 hour

Itinerary: Marina Tour

Adult: 129 AED

Children: 60 AED





## Sharing Cruising Duration: 2 hour + BBQ Itinerary: Burj Coastline Adult: from 225 AED

Children: from 110 AED



# Sharing Cruising Duration: 2 hour + BBQ Itinerary: Burj Coastline Adult: from 199 AED Children: from 149 AED









### Capacity: 12 Guest Price/Hour: 695 AED Length: 42 ft









### Capacity: 15 Guest Price/Hour: 750 AED Length: 52 ft









### Capacity: 17 Guest Price/Hour: 850 AED Length: 52 ft









### Capacity: 17 Guest Price/Hour: 950 AED Length: 52 ft









#### Capacity: 20 Guest Price/Hour: 1,100 AED Length: 62 ft









#### Capacity: 25 Guest Price/Hour: 1,200 AED Length: 68 ft









#### Capacity: 25 Guest Price/Hour: 1,350 AED Length: 62 ft









#### Capacity: 30 Guest Price/Hour: 1,500 AED Length: 75 ft









#### Capacity: 30 Guest Price/Hour: 1,700 AED Length: 72 ft









#### Capacity: 40 Guest Price/Hour: 3,500 AED Length: 60 ft









#### Capacity: 45 Guest Price/Hour: 1,350 AED Length: 85 ft









#### Capacity: 45 Guest Price/Hour: 1,350 AED Length: 85 ft









#### Capacity: 65 Guest Price/Hour: 1,550 AED Length: 85 ft









#### Capacity: 90 Guest Price/Hour: 2,850 AED Length: 90 ft









#### Capacity: 100 Guest Price/Hour: 2,950 AED Length: 101 ft









#### Capacity: 250 Guest Price/Hour: 6,550 AED Length: 155 ft