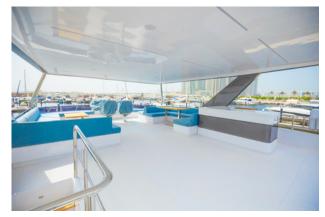

Q Itinerary: Burj Coastline Adult: from 225 AED

Children: from 110 AED



# Sharing Cruising Duration: 2 hour + BBQ Itinerary: Burj Coastline Adult: from 199 AED Children: from 149 AED









### Capacity: 12 Guest Price/Hour: 695 AED Length: 42 ft









### Capacity: 15 Guest Price/Hour: 750 AED Length: 52 ft









### Capacity: 17 Guest Price/Hour: 850 AED Length: 52 ft









### Capacity: 17 Guest Price/Hour: 950 AED Length: 52 ft









#### Capacity: 20 Guest Price/Hour: 1,100 AED Length: 62 ft









#### Capacity: 25 Guest Price/Hour: 1,200 AED Length: 68 ft









#### Capacity: 25 Guest Price/Hour: 1,350 AED Length: 62 ft









#### Capacity: 30 Guest Price/Hour: 1,500 AED Length: 75 ft









#### Capacity: 30 Guest Price/Hour: 1,700 AED Length: 72 ft









#### Capacity: 40 Guest Price/Hour: 3,500 AED Length: 60 ft









#### Capacity: 45 Guest Price/Hour: 1,350 AED Length: 85 ft









#### Capacity: 45 Guest Price/Hour: 1,350 AED Length: 85 ft









#### Capacity: 65 Guest Price/Hour: 1,550 AED Length: 85 ft









#### Capacity: 90 Guest Price/Hour: 2,850 AED Length: 90 ft









#### Capacity: 100 Guest Price/Hour: 2,950 AED Length: 101 ft









#### Capacity: 250 Guest Price/Hour: 6,550 AED Length: 155 ft