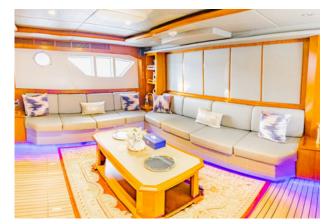

#### Sharing Cruising

Duration: 1 hour

Itinerary: Marina Tour

Adult: 129 AED

Children: 60 AED





## Sharing Cruising Duration: 2 hour + BBQ Itinerary: Burj Coastline Adult: from 225 AED

Children: from 110 AED



# Sharing Cruising Duration: 2 hour + BBQ Itinerary: Burj Coastline Adult: from 199 AED Children: from 149 AED









### Capacity: 12 Guest Price/Hour: 695 AED Length: 42 ft









### Capacity: 15 Guest Price/Hour: 750 AED Length: 52 ft









### Capacity: 17 Guest Price/Hour: 850 AED Length: 52 ft









### Capacity: 17 Guest Price/Hour: 950 AED Length: 52 ft









#### Capacity: 20 Guest Price/Hour: 1,100 AED Length: 62 ft









#### Capacity: 25 Guest Price/Hour: 1,200 AED Length: 68 ft









#### Capacity: 25 Guest Price/Hour: 1,350 AED Length: 62 ft









#### Capacity: 30 Guest Price/Hour: 1,500 AED Length: 75 ft









#### Capacity: 30 Guest Price/Hour: 1,700 AED Length: 72 ft









#### Capacity: 40 Guest Price/Hour: 3,500 AED Length: 60 ft









#### Capacity: 45 Guest Price/Hour: 1,350 AED Length: 85 ft









#### Capacity: 45 Guest Price/Hour: 1,350 AED Length: 85 ft









#### Capacity: 65 Guest Price/Hour: 1,550 AED Length: 85 ft









#### Capacity: 90 Guest Price/Hour: 2,850 AED Length: 90 ft









#### Capacity: 100 Guest Price/Hour: 2,950 AED Length: 101 ft









#### Capacity: 250 Guest Price/Hour: