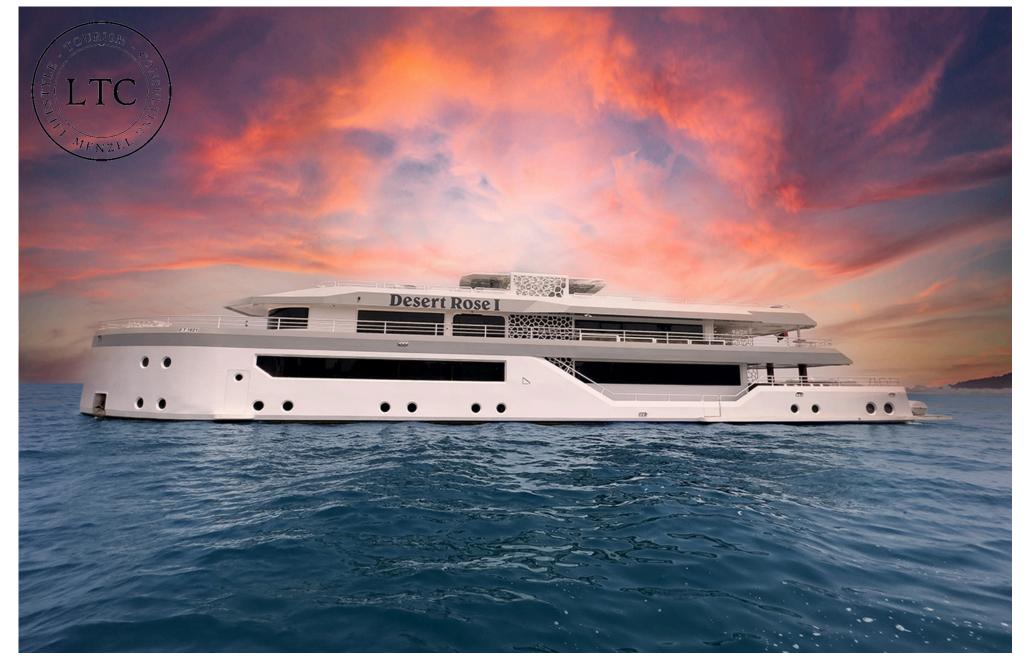

est Price/Hour: 950 AED Length: 52 ft









#### Capacity: 20 Guest Price/Hour: 1,100 AED Length: 62 ft









#### Capacity: 25 Guest Price/Hour: 1,200 AED Length: 68 ft









#### Capacity: 25 Guest Price/Hour: 1,350 AED Length: 62 ft









#### Capacity: 30 Guest Price/Hour: 1,500 AED Length: 75 ft









#### Capacity: 30 Guest Price/Hour: 1,700 AED Length: 72 ft









#### Capacity: 40 Guest Price/Hour: 3,500 AED Length: 60 ft









#### Capacity: 45 Guest Price/Hour: 1,350 AED Length: 85 ft









#### Capacity: 45 Guest Price/Hour: 1,350 AED Length: 85 ft









#### Capacity: 65 Guest Price/Hour: 1,550 AED Length: 85 ft









#### Capacity: 90 Guest Price/Hour: 2,850 AED Length: 90 ft









#### Capacity: 100 Guest Price/Hour: 2,950 AED Length: 101 ft









#### Capacity: 250 Guest Price/Hour: 6,550 AED Length: 155 ft