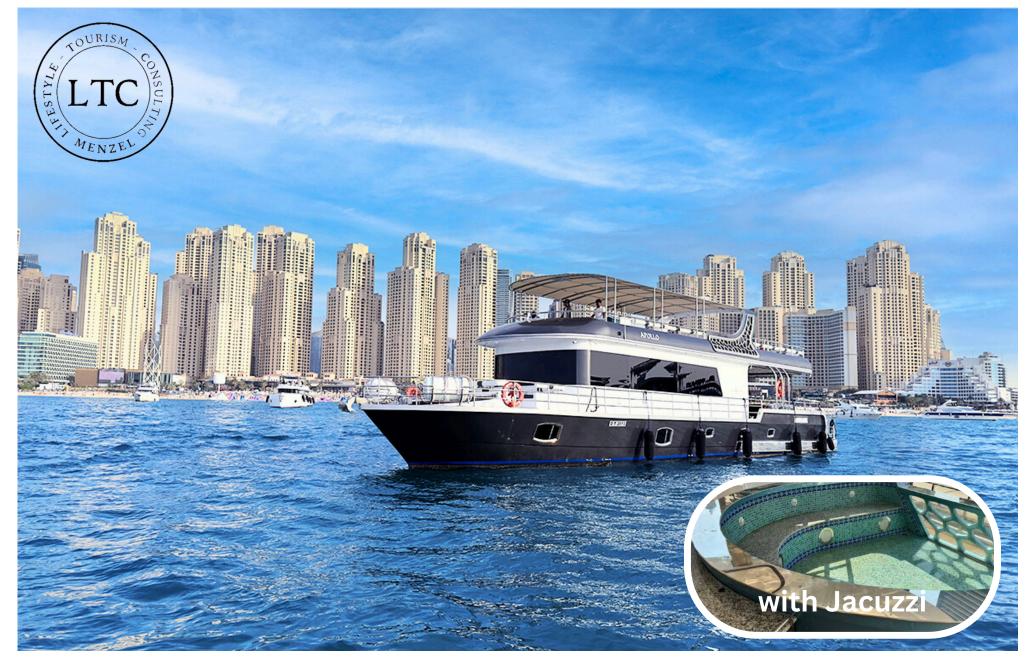

10 AED



# Sharing Cruising Duration: 2 hour + BBQ Itinerary: Burj Coastline Adult: from 199 AED Children: from 149 AED









### Capacity: 12 Guest Price/Hour: 695 AED Length: 42 ft









### Capacity: 15 Guest Price/Hour: 750 AED Length: 52 ft









### Capacity: 17 Guest Price/Hour: 850 AED Length: 52 ft









### Capacity: 17 Guest Price/Hour: 950 AED Length: 52 ft









#### Capacity: 20 Guest Price/Hour: 1,100 AED Length: 62 ft









#### Capacity: 25 Guest Price/Hour: 1,200 AED Length: 68 ft









#### Capacity: 25 Guest Price/Hour: 1,350 AED Length: 62 ft









#### Capacity: 30 Guest Price/Hour: 1,500 AED Length: 75 ft









#### Capacity: 30 Guest Price/Hour: 1,700 AED Length: 72 ft









#### Capacity: 40 Guest Price/Hour: 3,500 AED Length: 60 ft









#### Capacity: 45 Guest Price/Hour: 1,350 AED Length: 85 ft









#### Capacity: 45 Guest Price/Hour: 1,350 AED Length: 85 ft









#### Capacity: 65 Guest Price/Hour: 1,550 AED Length: 85 ft









#### Capacity: 90 Guest Price/Hour: 2,850 AED Length: 90 ft









#### Capacity: 100 Guest Price/Hour: 2,950 AED Length: 101 ft









#### Capacity: 250 Guest Price/Hour: 6,550 AED Length: 155 ft