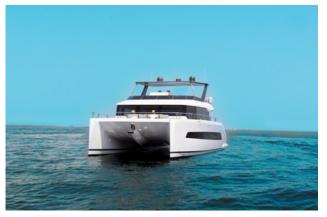

BBQ Itinerary: Burj Coastline Adult: from 225 AED

Children: from 110 AED



# Sharing Cruising Duration: 2 hour + BBQ Itinerary: Burj Coastline Adult: from 199 AED Children: from 149 AED









### Capacity: 12 Guest Price/Hour: 695 AED Length: 42 ft









### Capacity: 15 Guest Price/Hour: 750 AED Length: 52 ft









### Capacity: 17 Guest Price/Hour: 850 AED Length: 52 ft









### Capacity: 17 Guest Price/Hour: 950 AED Length: 52 ft









#### Capacity: 20 Guest Price/Hour: 1,100 AED Length: 62 ft









#### Capacity: 25 Guest Price/Hour: 1,200 AED Length: 68 ft









#### Capacity: 25 Guest Price/Hour: 1,350 AED Length: 62 ft









#### Capacity: 30 Guest Price/Hour: 1,500 AED Length: 75 ft









#### Capacity: 30 Guest Price/Hour: 1,700 AED Length: 72 ft









#### Capacity: 40 Guest Price/Hour: 3,500 AED Length: 60 ft









#### Capacity: 45 Guest Price/Hour: 1,350 AED Length: 85 ft









#### Capacity: 45 Guest Price/Hour: 1,350 AED Length: 85 ft









#### Capacity: 65 Guest Price/Hour: 1,550 AED Length: 85 ft









#### Capacity: 90 Guest Price/Hour: 2,850 AED Length: 90 ft









#### Capacity: 100 Guest Price/Hour: 2,950 AED Length: 101 ft









#### Capacity: 250 Guest Price/Hour: 6,550 AED Length: 155 ft