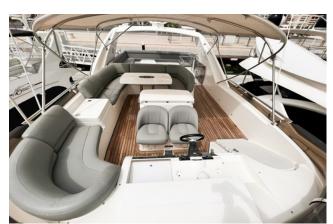

AED

Children: 60 AED





## Sharing Cruising Duration: 2 hour + BBQ Itinerary: Burj Coastline Adult: from 225 AED

Children: from 110 AED



# Sharing Cruising Duration: 2 hour + BBQ Itinerary: Burj Coastline Adult: from 199 AED Children: from 149 AED









### Capacity: 12 Guest Price/Hour: 695 AED Length: 42 ft









### Capacity: 15 Guest Price/Hour: 750 AED Length: 52 ft









### Capacity: 17 Guest Price/Hour: 850 AED Length: 52 ft









### Capacity: 17 Guest Price/Hour: 950 AED Length: 52 ft









#### Capacity: 20 Guest Price/Hour: 1,100 AED Length: 62 ft









#### Capacity: 25 Guest Price/Hour: 1,200 AED Length: 68 ft









#### Capacity: 25 Guest Price/Hour: 1,350 AED Length: 62 ft









#### Capacity: 30 Guest Price/Hour: 1,500 AED Length: 75 ft









#### Capacity: 30 Guest Price/Hour: 1,700 AED Length: 72 ft









#### Capacity: 40 Guest Price/Hour: 3,500 AED Length: 60 ft









#### Capacity: 45 Guest Price/Hour: 1,350 AED Length: 85 ft









#### Capacity: 45 Guest Price/Hour: 1,350 AED Length: 85 ft









#### Capacity: 65 Guest Price/Hour: 1,550 AED Length: 85 ft









#### Capacity: 90 Guest Price/Hour: 2,850 AED Length: 90 ft









#### Capacity: 100 Guest Price/Hour: 2,950 AED Length: 101 ft









#### Capacity: 250 Guest Price/Hour: 6,550 AED Length: 155 ft