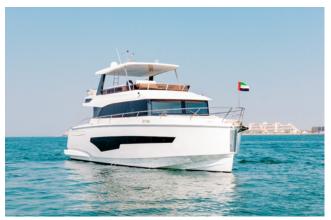

#### Sharing Cruising

Duration: 1 hour

Itinerary: Marina Tour

Adult: 129 AED

Children: 60 AED





## Sharing Cruising Duration: 2 hour + BBQ Itinerary: Burj Coastline Adult: from 225 AED

Children: from 110 AED



# Sharing Cruising Duration: 2 hour + BBQ Itinerary: Burj Coastline Adult: from 199 AED Children: from 149 AED









### Capacity: 12 Guest Price/Hour: 695 AED Length: 42 ft









### Capacity: 15 Guest Price/Hour: 750 AED Length: 52 ft









### Capacity: 17 Guest Price/Hour: 850 AED Length: 52 ft









### Capacity: 17 Guest Price/Hour: 950 AED Length: 52 ft









#### Capacity: 20 Guest Price/Hour: 1,100 AED Length: 62 ft









#### Capacity: 25 Guest Price/Hour: 1,200 AED Length: 68 ft









#### Capacity: 25 Guest Price/Hour: 1,350 AED Length: 62 ft









#### Capacity: 30 Guest Price/Hour: 1,500 AED Length: 75 ft









#### Capacity: 30 Guest Price/Hour: 1,700 AED Length: 72 ft









#### Capacity: 40 Guest Price/Hour: 3,500 AED Length: 60 ft









#### Capacity: 45 Guest Price/Hour: 1,350 AED Length: 85 ft









#### Capacity: 45 Guest Price/Hour: 1,350 AED Length: 85 ft









#### Capacity: 65 Guest Price/Hour: 1,550 AED Length: 85 ft









#### Capacity: 90 Guest Price/Hour: 2,850 AED Length: 90 ft









#### Capacity: 100 Guest Price/Hour: 2,950 AED Length: 101 ft









#### Capacity: 250 Guest Price/Hour: 6,550 AED Length: 155 ft