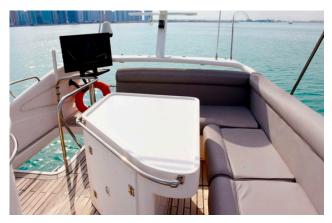

#### Sharing Cruising

Duration: 1 hour

Itinerary: Marina Tour

Adult: 129 AED

Children: 60 AED





## Sharing Cruising Duration: 2 hour + BBQ Itinerary: Burj Coastline Adult: from 225 AED

Children: from 110 AED



# Sharing Cruising Duration: 2 hour + BBQ Itinerary: Burj Coastline Adult: from 199 AED Children: from 149 AED









### Capacity: 12 Guest Price/Hour: 695 AED Length: 42 ft









### Capacity: 15 Guest Price/Hour: 750 AED Length: 52 ft









### Capacity: 17 Guest Price/Hour: 850 AED Length: 52 ft









### Capacity: 17 Guest Price/Hour: 950 AED Length: 52 ft









#### Capacity: 20 Guest Price/Hour: 1,100 AED Length: 62 ft









#### Capacity: 25 Guest Price/Hour: 1,200 AED Length: 68 ft









#### Capacity: 25 Guest Price/Hour: 1,350 AED Length: 62 ft









#### Capacity: 30 Guest Price/Hour: 1,500 AED Length: 75 ft









#### Capacity: 30 Guest Price/Hour: 1,700 AED Length: 72 ft









#### Capacity: 40 Guest Price/Hour: 3,500 AED Length: 60 ft









#### Capacity: 45 Guest Price/Hour: 1,350 AED Length: 85 ft









#### Capacity: 45 Guest Price/Hour: 1,350 AED Length: 85 ft









#### Capacity: 65 Guest Price/Hour: 1,550 AED