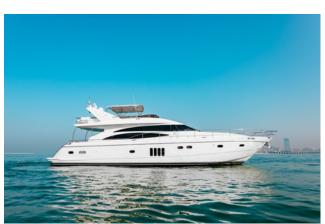

29 AED

Children: 60 AED





## Sharing Cruising Duration: 2 hour + BBQ Itinerary: Burj Coastline Adult: from 225 AED

Children: from 110 AED



# Sharing Cruising Duration: 2 hour + BBQ Itinerary: Burj Coastline Adult: from 199 AED Children: from 149 AED









### Capacity: 12 Guest Price/Hour: 695 AED Length: 42 ft









### Capacity: 15 Guest Price/Hour: 750 AED Length: 52 ft









### Capacity: 17 Guest Price/Hour: 850 AED Length: 52 ft









### Capacity: 17 Guest Price/Hour: 950 AED Length: 52 ft









#### Capacity: 20 Guest Price/Hour: 1,100 AED Length: 62 ft









#### Capacity: 25 Guest Price/Hour: 1,200 AED Length: 68 ft









#### Capacity: 25 Guest Price/Hour: 1,350 AED Length: 62 ft









#### Capacity: 30 Guest Price/Hour: 1,500 AED Length: 75 ft









#### Capacity: 30 Guest Price/Hour: 1,700 AED Length: 72 ft









#### Capacity: 40 Guest Price/Hour: 3,500 AED Length: 60 ft









#### Capacity: 45 Guest Price/Hour: 1,350 AED Length: 85 ft









#### Capacity: 45 Guest Price/Hour: 1,350 AED Length: 85 ft









#### Capacity: 65 Guest Price/Hour: 1,550 AED Length: 85 ft









#### Capacity: 90 Guest Price/Hour: 2,850 AED Length: 90 ft









#### Capacity: 100 Guest Price/Hour: 2,950 AED Length: 101 ft









#### Capacity: 250 Guest Price/Hour: 6,550 AED Length: 155 ft