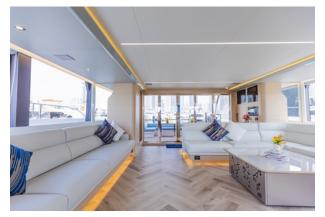

Itinerary: Burj Coastline Adult: from 225 AED

Children: from 110 AED



# Sharing Cruising Duration: 2 hour + BBQ Itinerary: Burj Coastline Adult: from 199 AED Children: from 149 AED









### Capacity: 12 Guest Price/Hour: 695 AED Length: 42 ft









### Capacity: 15 Guest Price/Hour: 750 AED Length: 52 ft









### Capacity: 17 Guest Price/Hour: 850 AED Length: 52 ft









### Capacity: 17 Guest Price/Hour: 950 AED Length: 52 ft









#### Capacity: 20 Guest Price/Hour: 1,100 AED Length: 62 ft









#### Capacity: 25 Guest Price/Hour: 1,200 AED Length: 68 ft









#### Capacity: 25 Guest Price/Hour: 1,350 AED Length: 62 ft









#### Capacity: 30 Guest Price/Hour: 1,500 AED Length: 75 ft









#### Capacity: 30 Guest Price/Hour: 1,700 AED Length: 72 ft









#### Capacity: 40 Guest Price/Hour: 3,500 AED Length: 60 ft









#### Capacity: 45 Guest Price/Hour: 1,350 AED Length: 85 ft









#### Capacity: 45 Guest Price/Hour: 1,350 AED Length: 85 ft









#### Capacity: 65 Guest Price/Hour: 1,550 AED Length: 85 ft









#### Capacity: 90 Guest Price/Hour: 2,850 AED Length: 90 ft









#### Capacity: 100 Guest Price/Hour: 2,950 AED Length: 101 ft









#### Capacity: 250 Guest Price/Hour: 6,550 AED Length: 155 ft